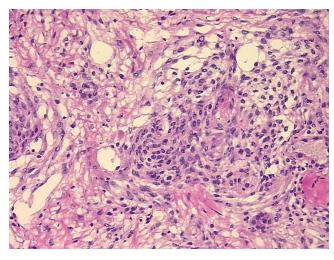

s from H&E review:

**CASE Diagnosis (from** medical center path

report):

Carcinoma of lung, squamous cell

No normal architecture in lesional component

51 Age:

Gender: **Female** 

**Tumor Grade:** AJCC G2: Moderately differentiated



OriGene Technologies, Inc. 9620 Medical Center Drive, Ste 200

CN: techsupport@origene.cn

Rockville, MD 20850, US Phone: +1-888-267-4436 https://www.origene.com techsupport@origene.com EU: info-de@origene.com

Minimum Stage Grouping:

IIB

T3

T (Extent of Primary

Tumor):

N (Lymph node N0

metastasis):

M (Distant metastasis): MX

**Storage:** Store frozen tissue sections at -80°C.

Stability: All frozen tissue sections are stable for 1 year from date of purchase if stored at -80°C

without repeated freeze/thaws.

## **Product images:**



4x Image



20x Image