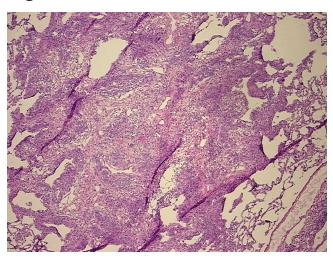

ion** 

notes from H&E review:

**CASE Diagnosis (from** medical center path

report):

Carcinoma of lung, squamous cell

No normal architecture in lesional component

51 Age:

Gender: **Female** 

**Tumor Grade:** AJCC G2: Moderately differentiated



OriGene Technologies, Inc. 9620 Medical Center Drive, Ste 200

CN: techsupport@origene.cn

Rockville, MD 20850, US Phone: +1-888-267-4436 https://www.origene.com techsupport@origene.com EU: info-de@origene.com

Minimum Stage Grouping:

IIB

T3

T (Extent of Primary

Tumor):

N (Lymph node N0

metastasis):

M (Distant metastasis): MX

**Storage:** Store frozen tissue sections at -80°C.

Stability: All frozen tissue sections are stable for 1 year from date of purchase if stored at -80°C

without repeated freeze/thaws.

## **Product images:**



4x Image



20x Image