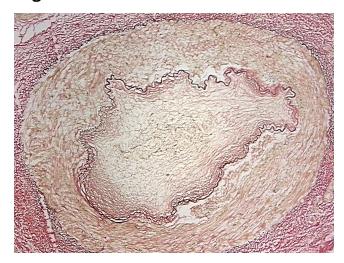

l: 55% 0% Tumor: 0%

Tumor Hypo/Acellular Stroma:

0%

**Tumor Hypercellular** Stroma:

**Necrosis:** 

**Pathology Verification** Non Tumor Structures: 55% Arteries, 40% Veins, 3% Vessels, 2% Nerves; Other notes from H&E review: Features/Comments: arterial atheroscleorsis

**CASE Diagnosis (from** medical center path

report):

Atherosclerosis

57 Age:

Gender: **Female** 

Store frozen tissue sections at -80°C. Storage:



OriGene Technologies, Inc. 9620 Medical Center Drive, Ste 200

CN: techsupport@origene.cn

Rockville, MD 20850, US Phone: +1-888-267-4436 https://www.origene.com techsupport@origene.com EU: info-de@origene.com



Stability:

All frozen tissue sections are stable for 1 year from date of purchase if stored at -80°C without repeated freeze/thaws.

## **Product images:**



4x Image



20x Image