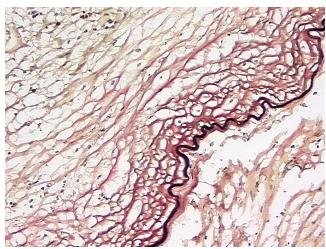

mor: 0%

Tumor Hypo/Acellular Stroma:

0%

**Tumor Hypercellular** Stroma:

**Necrosis:** 

**Pathology Verification** Non Tumor Structures: 55% Arteries, 40% Veins, 3% Vessels, 2% Nerves; Other notes from H&E review: Features/Comments: arterial atheroscleorsis

**CASE Diagnosis (from** medical center path

report):

Atherosclerosis

57 Age:

Gender: **Female** 

Store frozen tissue sections at -80°C. Storage:



OriGene Technologies, Inc. 9620 Medical Center Drive, Ste 200

CN: techsupport@origene.cn

Rockville, MD 20850, US Phone: +1-888-267-4436 https://www.origene.com techsupport@origene.com EU: info-de@origene.com



Stability:

All frozen tissue sections are stable for 1 year from date of purchase if stored at -80°C without repeated freeze/thaws.

## **Product images:**



4x Image



20x Image