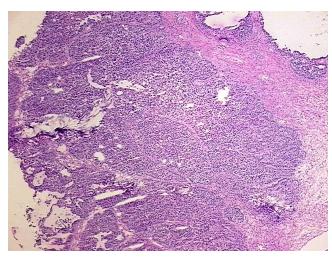

ma:

**Tumor Hypercellular** 25%

Stroma:

5% **Necrosis:** 

**CASE Diagnosis (from** 

medical center path

report):

Adenocarcinoma of ovary, endometrioid

65 Age:

Gender: **Female** 

**Tumor Grade:** FIGO G3: Poorly differentiated

0%

Minimum Stage

IIIC

Grouping:



OriGene Technologies, Inc. 9620 Medical Center Drive, Ste 200

CN: techsupport@origene.cn

Rockville, MD 20850, US Phone: +1-888-267-4436 https://www.origene.com techsupport@origene.com EU: info-de@origene.com



T (Extent of Primary

Tumor):

pT3c

N (Lymph node

pN1

metastasis):

M (Distant metastasis): pMX

**Storage:** Store frozen tissue sections at -80°C.

Stability: All frozen tissue sections are stable for 1 year from date of purchase if stored at -80°C

without repeated freeze/thaws.

## **Product images:**



4x Image



20x Image