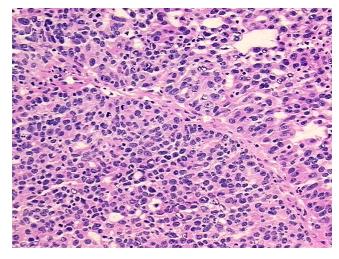

Hypercellular** 25%

Stroma:

5% **Necrosis:** 

**CASE Diagnosis (from** 

medical center path

report):

Adenocarcinoma of ovary, endometrioid

65 Age:

Gender: **Female** 

**Tumor Grade:** FIGO G3: Poorly differentiated

0%

Minimum Stage

IIIC

Grouping:



OriGene Technologies, Inc. 9620 Medical Center Drive, Ste 200

CN: techsupport@origene.cn

Rockville, MD 20850, US Phone: +1-888-267-4436 https://www.origene.com techsupport@origene.com EU: info-de@origene.com



T (Extent of Primary

Tumor):

pT3c

N (Lymph node

pN1

metastasis):

M (Distant metastasis): pMX

**Storage:** Store frozen tissue sections at -80°C.

Stability: All frozen tissue sections are stable for 1 year from date of purchase if stored at -80°C

without repeated freeze/thaws.

## **Product images:**



4x Image



20x Image