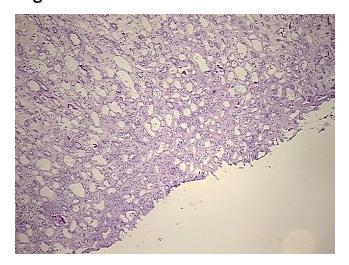

l: 100% 0% Tumor: 0%

Tumor Hypo/Acellular

Stroma:

0%

**Tumor Hypercellular** 

Stroma:

**Necrosis:** 

**Pathology Verification** notes from H&E review:

**CASE Diagnosis (from** medical center path

report):

Rejection of allograft of kidney, chronic

Inflammation: Moderate Mixed inflammatory infiltrate; Non Tumor Structures: 100% Medulla

55 Age:

Gender: **Female** 

Store frozen tissue sections at -80°C. Storage:



OriGene Technologies, Inc. 9620 Medical Center Drive, Ste 200

CN: techsupport@origene.cn

Rockville, MD 20850, US Phone: +1-888-267-4436 https://www.origene.com techsupport@origene.com EU: info-de@origene.com



Stability:

All frozen tissue sections are stable for 1 year from date of purchase if stored at -80°C without repeated freeze/thaws.

## **Product images:**



4x Image



20x Image