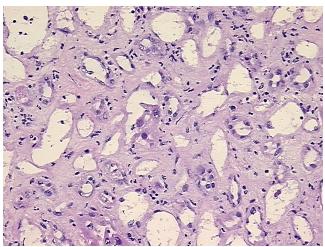

umor: 0%

Tumor Hypo/Acellular

Stroma:

0%

**Tumor Hypercellular** 

Stroma:

**Necrosis:** 

**Pathology Verification** notes from H&E review:

**CASE Diagnosis (from** medical center path

report):

Rejection of allograft of kidney, chronic

Inflammation: Moderate Mixed inflammatory infiltrate; Non Tumor Structures: 100% Medulla

55 Age:

Gender: **Female** 

Store frozen tissue sections at -80°C. Storage:



OriGene Technologies, Inc. 9620 Medical Center Drive, Ste 200

CN: techsupport@origene.cn

Rockville, MD 20850, US Phone: +1-888-267-4436 https://www.origene.com techsupport@origene.com EU: info-de@origene.com



Stability:

All frozen tissue sections are stable for 1 year from date of purchase if stored at -80°C without repeated freeze/thaws.

## **Product images:**



4x Image



20x Image