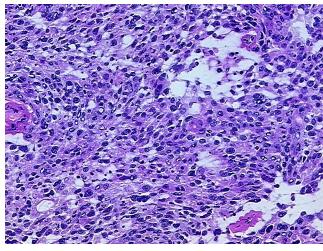

ypercellular** 

Stroma:

0%

Necrosis: 0%

**CASE Diagnosis (from** 

medical center path

report):

Adenocarcinoma of ovary, papillary serous

**Age:** 52

Gender: Female

**Tumor Grade:** FIGO G3: Poorly differentiated

Minimum Stage

**Grouping:** 

IIIB



**OriGene Technologies, Inc.** 9620 Medical Center Drive, Ste 200

CN: techsupport@origene.cn

Rockville, MD 20850, US Phone: +1-888-267-4436 https://www.origene.com techsupport@origene.com EU: info-de@origene.com



T (Extent of Primary

Tumor):

pT3b

N (Lymph node metastasis):

pNX

M (Distant metastasis):

рМХ

Storage:

Store frozen tissue sections at -80°C.

Stability:

All frozen tissue sections are stable for 1 year from date of purchase if stored at -80°C

without repeated freeze/thaws.

## **Product images:**



4x Image



20x Image