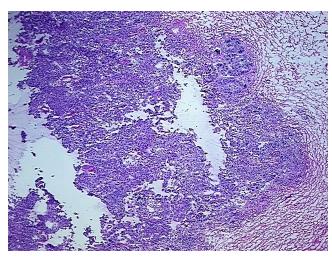

%

**Tumor Hypercellular** 

Stroma:

0%

Necrosis: 0%

**CASE Diagnosis (from** 

medical center path

report):

Adenocarcinoma of ovary, papillary serous

**Age:** 52

Gender: Female

**Tumor Grade:** FIGO G3: Poorly differentiated

Minimum Stage

**Grouping:** 

IIIB



**OriGene Technologies, Inc.** 9620 Medical Center Drive, Ste 200

CN: techsupport@origene.cn

Rockville, MD 20850, US Phone: +1-888-267-4436 https://www.origene.com techsupport@origene.com EU: info-de@origene.com



T (Extent of Primary

Tumor):

pT3b

N (Lymph node metastasis):

pNX

M (Distant metastasis):

рМХ

Storage:

Store frozen tissue sections at -80°C.

Stability:

All frozen tissue sections are stable for 1 year from date of purchase if stored at -80°C

without repeated freeze/thaws.

## **Product images:**



4x Image



20x Image