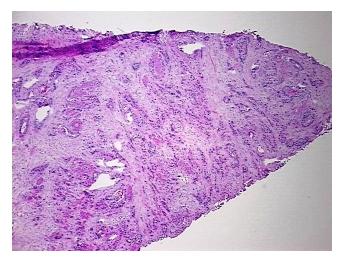

## **Product images:**

4x Image

20x Image

## **Product data:**

**Product Type: Frozen Sections** 

**Disease State:** Cancer

Colorectal Cancer **Diagnosis Category:** 

Tissue: Colon

Frozen Sample ID: FR6A38A7E0

Case ID: CU0000006646

Tissue of Origin: Cecum Site of Finding: Cecum

Appearance: Tumor

Sample Diagnosis (from

Pathology Verification):

Adenocarcinoma of colon

Normal: 40%

Lesional: 0%

30% Tumor:

Tumor Hypo/Acellular

Stroma:

**Tumor Hypercellular** 10%

Stroma:

0% **Necrosis:** 

**CASE Diagnosis (from** 

medical center path

report):

Adenocarcinoma of colon

77 Age:

Gender: Male

**Tumor Grade:** AJCC G3: Poorly differentiated

20%

Minimum Stage IV

Grouping:

OriGene Technologies, Inc. 9620 Medical Center Drive, Ste 200

CN: techsupport@origene.cn

Rockville, MD 20850, US Phone: +1-888-267-4436 https://www.origene.com techsupport@origene.com EU: info-de@origene.com

T (Extent of Primary

Tumor):

pN0

pT4

N (Lymph node metastasis):

M (Distant metastasis): pM1