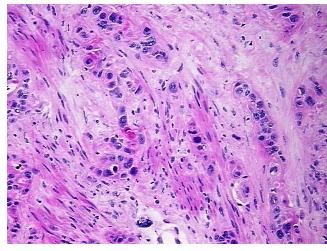

## **Product images:**

4x Image

20x Image

## **Product data:**

**Product Type: Frozen Sections** 

**Disease State:** Cancer

Colorectal Cancer **Diagnosis Category:** 

Tissue: Colon

Frozen Sample ID: FR6A38A7E0

Case ID: CU0000006646

Tissue of Origin: Cecum Site of Finding: Cecum

Appearance: Tumor

Sample Diagnosis (from

Pathology Verification):

Adenocarcinoma of colon

Normal: 40%

Lesional: 0%

30% Tumor:

Tumor Hypo/Acellular

Stroma:

**Tumor Hypercellular** 10%

Stroma:

0% **Necrosis:** 

**CASE Diagnosis (from** 

medical center path

report):

Adenocarcinoma of colon

77 Age:

Gender: Male

**Tumor Grade:** AJCC G3: Poorly differentiated

20%

Minimum Stage IV

Grouping:

OriGene Technologies, Inc. 9620 Medical Center Drive, Ste 200

CN: techsupport@origene.cn

Rockville, MD 20850, US Phone: +1-888-267-4436 https://www.origene.com techsupport@origene.com EU: info-de@origene.com

T (Extent of Primary

Tumor):

pN0

pT4

N (Lymph node metastasis):

M (Distant metastasis): pM1