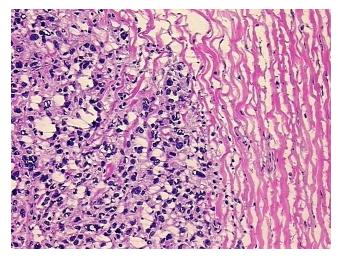

## **Product images:**

4x Image

20x Image

Site of Finding: Fallopian tube

**Appearance:** Tumor

Sample Diagnosis (from

Pathology Verification):

Carcinoma of ovary, papillary serous

Normal: 40%

Lesional: 0%

Tumor: 40%

notes from H&E review:

CASE Diagnosis (from

medical center path report):

Carcinoma of ovary, papillary serous

Tumor: involement of fallopian tube by direct spreading

**Age:** 52

**Gender:** Female

**Tumor Grade:** FIGO G3: Poorly differentiated