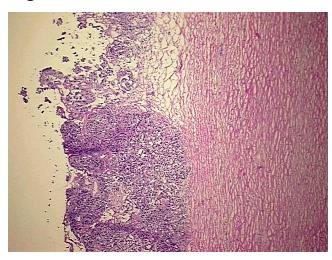

## **Product images:**

4x Image

20x Image

Site of Finding: Fallopian tube

**Appearance:** Tumor

Sample Diagnosis (from

Pathology Verification):

Carcinoma of ovary, papillary serous

Normal: 40%

Lesional: 0%

Tumor: 40%

notes from H&E review:

CASE Diagnosis (from

medical center path report):

Carcinoma of ovary, papillary serous

Tumor: involement of fallopian tube by direct spreading

**Age:** 52

**Gender:** Female

**Tumor Grade:** FIGO G3: Poorly differentiated