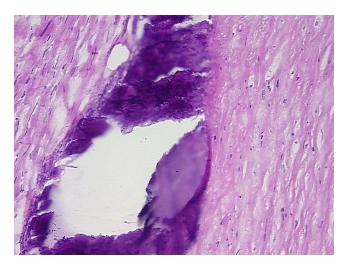

osis (from Pathology Verification):

Atherosclerosis

Normal: 0% Lesional: 100% 0% Tumor: 0%

Tumor Hypo/Acellular

Stroma:

**Tumor Hypercellular** 

Stroma:

0%

**Necrosis:** 

**Pathology Verification** 

notes from H&E review:

70% vessel, 30% atherosclerotic plaque

**CASE Diagnosis (from** medical center path

report):

Atherosclerosis

74 Age: Gender: Male

Store frozen tissue sections at -80°C. Storage:

OriGene Technologies, Inc. 9620 Medical Center Drive, Ste 200

CN: techsupport@origene.cn

Rockville, MD 20850, US Phone: +1-888-267-4436 https://www.origene.com techsupport@origene.com EU: info-de@origene.com



Stability:

All frozen tissue sections are stable for 1 year from date of purchase if stored at -80°C without repeated freeze/thaws.

## **Product images:**



4x Image



20x Image