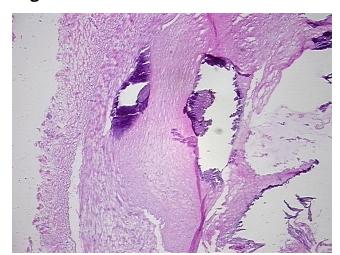

Sample Diagnosis (from Pathology Verification):

Atherosclerosis

Normal: 0% Lesional: 100% 0% Tumor: 0%

Tumor Hypo/Acellular

Stroma:

**Tumor Hypercellular** 

Stroma:

0%

**Necrosis:** 

**Pathology Verification** 

notes from H&E review:

70% vessel, 30% atherosclerotic plaque

**CASE Diagnosis (from** medical center path

report):

Atherosclerosis

74 Age: Gender: Male

Store frozen tissue sections at -80°C. Storage:

OriGene Technologies, Inc. 9620 Medical Center Drive, Ste 200

CN: techsupport@origene.cn

Rockville, MD 20850, US Phone: +1-888-267-4436 https://www.origene.com techsupport@origene.com EU: info-de@origene.com



Stability:

All frozen tissue sections are stable for 1 year from date of purchase if stored at -80°C without repeated freeze/thaws.

## **Product images:**



4x Image



20x Image