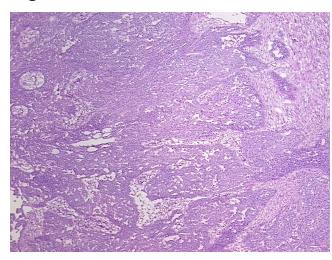

nder:** Female

**Tumor Grade:** FIGO G3: Poorly differentiated

Minimum Stage

**Grouping:** 

IV



**OriGene Technologies, Inc.** 9620 Medical Center Drive, Ste 200

CN: techsupport@origene.cn

Rockville, MD 20850, US Phone: +1-888-267-4436 https://www.origene.com techsupport@origene.com EU: info-de@origene.com



T (Extent of Primary

Tumor):

TX

N (Lymph node

NX

metastasis):

M (Distant metastasis): M1

Diagnostic Test Results: Cytokeratins (5 and 6) ~ CK5,6! by IHC,Positive; CD66e ~ CEACAM5! by IHC,Negative; CD15 ~

Lewis X ~ Leu M1! by IHC, Positive; Calretinin, Negative

**Storage:** Store frozen tissue sections at -80°C.

Stability: All frozen tissue sections are stable for 1 year from date of purchase if stored at -80°C

without repeated freeze/thaws.

## **Product images:**



4x Image



20x Image