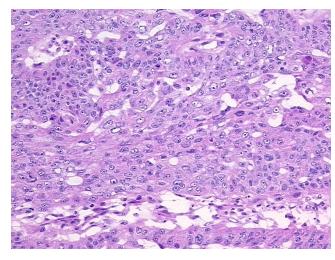

le

**Tumor Grade:** FIGO G3: Poorly differentiated

Minimum Stage

**Grouping:** 

IV



**OriGene Technologies, Inc.** 9620 Medical Center Drive, Ste 200

CN: techsupport@origene.cn

Rockville, MD 20850, US Phone: +1-888-267-4436 https://www.origene.com techsupport@origene.com EU: info-de@origene.com



T (Extent of Primary

Tumor):

TX

N (Lymph node

NX

metastasis):

M (Distant metastasis): M1

Diagnostic Test Results: Cytokeratins (5 and 6) ~ CK5,6! by IHC,Positive; CD66e ~ CEACAM5! by IHC,Negative; CD15 ~

Lewis X ~ Leu M1! by IHC, Positive; Calretinin, Negative

**Storage:** Store frozen tissue sections at -80°C.

Stability: All frozen tissue sections are stable for 1 year from date of purchase if stored at -80°C

without repeated freeze/thaws.

## **Product images:**



4x Image



20x Image