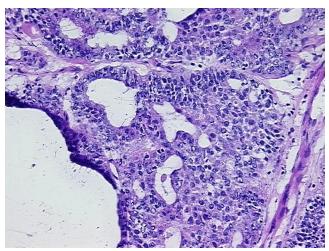

ample Diagnosis (from Pathology Verification):

Adenocarcinoma of endometrium, endometrioid, squamous features, focal

Normal: 10%

Lesional: 0%

Tumor: 60%

Tumor Hypo/Acellular

Stroma:

0%

**Tumor Hypercellular** 

Stroma:

25%

Necrosis: 5%

CASE Diagnosis (from

medical center path

report):

Adenocarcinoma of endometrium, endometrioid, squamous features, focal

**Age:** 64

Gender: Female

Tumor Grade: FIGO G1: Well differentiated

Minimum Stage

Grouping:

ΙB





T (Extent of Primary

Tumor):

pT1b

N (Lymph node

pNX

metastasis):

M (Distant metastasis): pMX

**Storage:** Store frozen tissue sections at -80°C.

Stability: All frozen tissue sections are stable for 1 year from date of purchase if stored at -80°C

without repeated freeze/thaws.

## **Product images:**



4x Image



20x Image