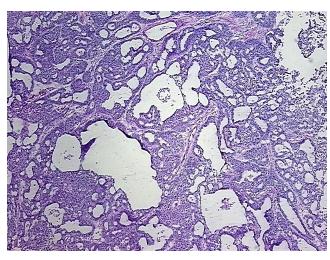

:** Tumor

Sample Diagnosis (from Pathology Verification):

Adenocarcinoma of endometrium, endometrioid, squamous features, focal

Normal: 10%

Lesional: 0%

Tumor: 60%

Tumor Hypo/Acellular

Stroma:

0%

**Tumor Hypercellular** 

Stroma:

25%

Necrosis: 5%

CASE Diagnosis (from

medical center path

report):

Adenocarcinoma of endometrium, endometrioid, squamous features, focal

**Age:** 64

Gender: Female

Tumor Grade: FIGO G1: Well differentiated

Minimum Stage

Grouping:

ΙB





T (Extent of Primary

Tumor):

pT1b

N (Lymph node

pNX

metastasis):

M (Distant metastasis): pMX

**Storage:** Store frozen tissue sections at -80°C.

Stability: All frozen tissue sections are stable for 1 year from date of purchase if stored at -80°C

without repeated freeze/thaws.

## **Product images:**



4x Image



20x Image