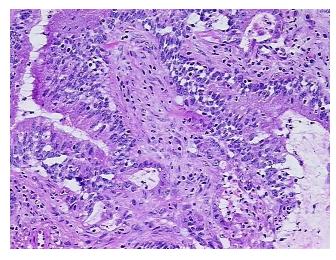

w:

.....

CASE Diagnosis (from medical center path

report):

Adenocarcinoma of colon

tumor stroma contains focal prominent lymphoplasmacytic infiltrate

**Age:** 67

Gender: Male

Tumor Grade: AJCC G1: Well differentiated



**OriGene Technologies, Inc.** 9620 Medical Center Drive, Ste 200

CN: techsupport@origene.cn

Rockville, MD 20850, US Phone: +1-888-267-4436 https://www.origene.com techsupport@origene.com EU: info-de@origene.com



Minimum Stage Grouping:

IIA

pT3

T (Extent of Primary

Tumor):

pN0

N (Lymph node metastasis):

**M (Distant metastasis):** pMX

**Storage:** Store frozen tissue sections at -80°C.

Stability: All frozen tissue sections are stable for 1 year from date of purchase if stored at -80°C

without repeated freeze/thaws.

## **Product images:**



4x Image



20x Image