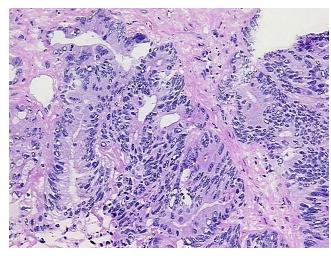

roma:

0%

**Tumor Hypercellular** 

Stroma:

10%

70%

Necrosis:

CASE Diagnosis (from

medical center path

report):

Adenocarcinoma of rectum

**Age:** 75

Gender: Male

**Tumor Grade:** AICC G2: Moderately differentiated

Minimum Stage IV

**Grouping:** 



**OriGene Technologies, Inc.** 9620 Medical Center Drive, Ste 200

CN: techsupport@origene.cn

Rockville, MD 20850, US Phone: +1-888-267-4436 https://www.origene.com techsupport@origene.com EU: info-de@origene.com



T (Extent of Primary

Tumor):

pN0

pT3

N (Lymph node metastasis):

M (Distant metastasis): pM1

**Storage:** Store frozen tissue sections at -80°C.

Stability: All frozen tissue sections are stable for 1 year from date of purchase if stored at -80°C

without repeated freeze/thaws.

## **Product images:**



4x Image



20x Image