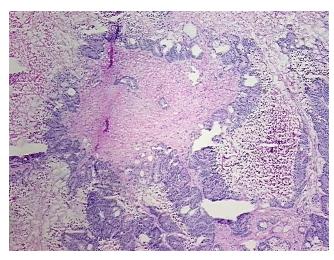

cellular

Stroma:

0%

**Tumor Hypercellular** 

Stroma:

10%

70%

Necrosis:

CASE Diagnosis (from

medical center path

report):

Adenocarcinoma of rectum

**Age:** 75

Gender: Male

**Tumor Grade:** AICC G2: Moderately differentiated

Minimum Stage IV

**Grouping:** 



**OriGene Technologies, Inc.** 9620 Medical Center Drive, Ste 200

CN: techsupport@origene.cn

Rockville, MD 20850, US Phone: +1-888-267-4436 https://www.origene.com techsupport@origene.com EU: info-de@origene.com



T (Extent of Primary

Tumor):

pN0

pT3

N (Lymph node metastasis):

M (Distant metastasis): pM1

**Storage:** Store frozen tissue sections at -80°C.

Stability: All frozen tissue sections are stable for 1 year from date of purchase if stored at -80°C

without repeated freeze/thaws.

## **Product images:**



4x Image



20x Image