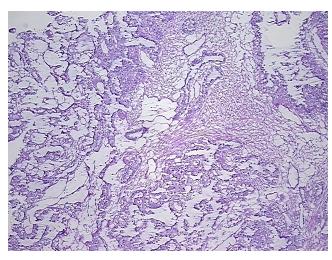

## **Product images:**

4x Image

20x Image

Т Appearance:

Sample Diagnosis (from

Pathology Verification):

Adenocarcinoma of ovary, clear cell

Normal: 0% Lesional: 0%

40% Tumor:

Tumor Hypo/Acellular

Stroma:

medical center path

report):

Adenocarcinoma of ovary, clear cell

48 Age:

**Female** Gender:

**Tumor Grade:** Not Reported

Minimum Stage

Grouping: