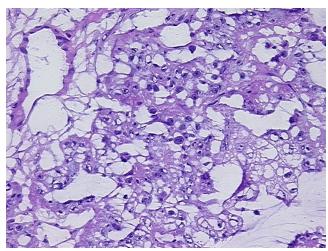

## **Product images:**

4x Image

20x Image

Т Appearance:

Sample Diagnosis (from

Pathology Verification):

Adenocarcinoma of ovary, clear cell

Normal: 0% Lesional: 0%

40% Tumor:

Tumor Hypo/Acellular

Stroma:

medical center path

report):

Adenocarcinoma of ovary, clear cell

48 Age:

**Female** Gender:

**Tumor Grade:** Not Reported

Minimum Stage

Grouping: