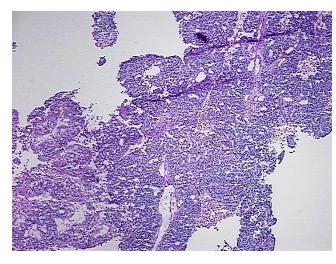

Site of Finding: Ovary

**Appearance:** Tumor

Sample Diagnosis (from

Pathology Verification):

Adenocarcinoma of ovary, papillary serous

Normal: 0%

Lesional: 0%

Tumor: 60%

CASE Diagnosis (from

medical center path

report):

Adenocarcinoma of ovary, papillary serous

**Age:** 68

Gender: Female

**Tumor Grade:** FIGO G2: Moderately differentiated

IΑ

## **Product images:**

4x Image

20x Image