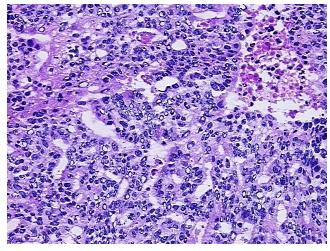

Site of Finding: Ovary

**Appearance:** Tumor

Sample Diagnosis (from

Pathology Verification):

Adenocarcinoma of ovary, papillary serous

Normal: 0%

Lesional: 0%

Tumor: 60%

CASE Diagnosis (from

medical center path

report):

Adenocarcinoma of ovary, papillary serous

**Age:** 68

Gender: Female

**Tumor Grade:** FIGO G2: Moderately differentiated

IΑ

## **Product images:**

4x Image

20x Image