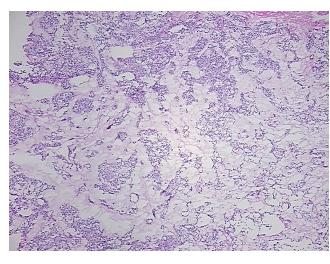

**Tumor Hypercellular** 

Stroma:

10%

Necrosis: 0%

CASE Diagnosis (from

medical center path

report):

Pleomorphic adenoma of parotid gland

**Age:** 62

Gender: Male

Tumor Grade: Not Reported

Minimum Stage

Not Reported

**Grouping:** 



**OriGene Technologies, Inc.** 9620 Medical Center Drive, Ste 200

CN: techsupport@origene.cn

Rockville, MD 20850, US Phone: +1-888-267-4436 https://www.origene.com techsupport@origene.com EU: info-de@origene.com



T (Extent of Primary

Tumor):

Not Reported

N (Lymph node

Not Reported

metastasis):

M (Distant metastasis): Not Reported

Storage:

Store frozen tissue sections at -80°C.

Stability:

All frozen tissue sections are stable for 1 year from date of purchase if stored at -80°C

without repeated freeze/thaws.

## **Product images:**



4x Image



20x Image