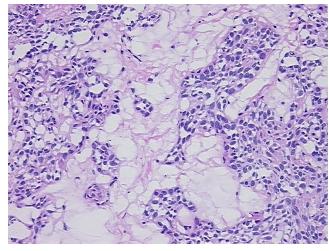

percellular** 

Stroma:

10%

Necrosis: 0%

CASE Diagnosis (from

medical center path

report):

Pleomorphic adenoma of parotid gland

**Age:** 62

Gender: Male

Tumor Grade: Not Reported

Minimum Stage

Not Reported

**Grouping:** 



**OriGene Technologies, Inc.** 9620 Medical Center Drive, Ste 200

CN: techsupport@origene.cn

Rockville, MD 20850, US Phone: +1-888-267-4436 https://www.origene.com techsupport@origene.com EU: info-de@origene.com



T (Extent of Primary

Tumor):

Not Reported

N (Lymph node

Not Reported

metastasis):

M (Distant metastasis): Not Reported

Storage:

Store frozen tissue sections at -80°C.

Stability:

All frozen tissue sections are stable for 1 year from date of purchase if stored at -80°C

without repeated freeze/thaws.

## **Product images:**



4x Image



20x Image