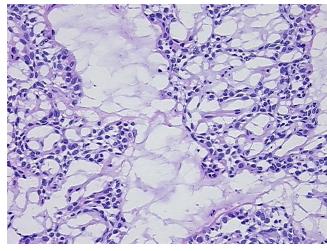

## **Product images:**

4x Image

20x Image

Appearance:

Sample Diagnosis (from Pathology Verification):

Pleomorphic adenoma of parotid gland

0% Normal: Lesional: 0% Tumor: 60%

40%

Tumor Hypo/Acellular

Stroma:

**Tumor Hypercellular** 

Stroma:

0%

0% **Necrosis:** 

**CASE Diagnosis (from** 

medical center path

report):

Pleomorphic adenoma of parotid gland

62 Age: Gender: Male