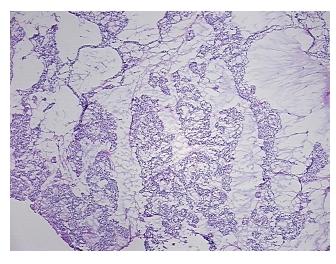

## **Product images:**

4x Image

20x Image

Appearance:

Sample Diagnosis (from Pathology Verification):

Pleomorphic adenoma of parotid gland

0% Normal: Lesional: 0% Tumor: 60%

40%

Tumor Hypo/Acellular

Stroma:

**Tumor Hypercellular** 

Stroma:

0%

0% **Necrosis:** 

**CASE Diagnosis (from** 

medical center path

report):

Pleomorphic adenoma of parotid gland

62 Age: Gender: Male