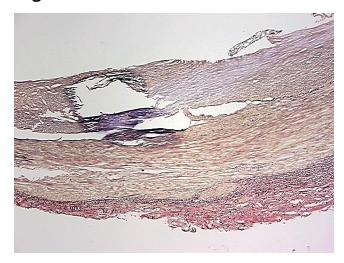

65% Normal: Lesional: 35% 0% Tumor: Tumor Hypo/Acellular 0%

Stroma:

**Tumor Hypercellular** Stroma:

0%

**Necrosis:** 

**Pathology Verification** Non Tumor Structures: 35% Arteries, 60% Veins, 5% Vessels; Other Features/Comments: notes from H&E review: arterial atheroscleorsis

**CASE Diagnosis (from** medical center path

report):

Atherosclerosis

72 Age: Gender: Male

Store frozen tissue sections at -80°C. Storage:



OriGene Technologies, Inc. 9620 Medical Center Drive, Ste 200

CN: techsupport@origene.cn

Rockville, MD 20850, US Phone: +1-888-267-4436 https://www.origene.com techsupport@origene.com EU: info-de@origene.com



Stability:

All frozen tissue sections are stable for 1 year from date of purchase if stored at -80°C without repeated freeze/thaws.

## **Product images:**



4x Image



20x Image