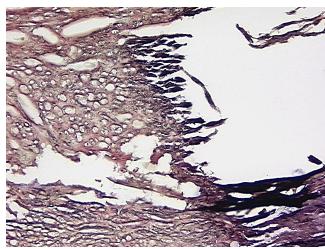

Lesional: 35% 0% Tumor: Tumor Hypo/Acellular 0%

Stroma:

**Tumor Hypercellular** Stroma:

0%

**Necrosis:** 

**Pathology Verification** Non Tumor Structures: 35% Arteries, 60% Veins, 5% Vessels; Other Features/Comments: notes from H&E review: arterial atheroscleorsis

**CASE Diagnosis (from** medical center path

report):

Atherosclerosis

72 Age: Gender: Male

Store frozen tissue sections at -80°C. Storage:



OriGene Technologies, Inc. 9620 Medical Center Drive, Ste 200

CN: techsupport@origene.cn

Rockville, MD 20850, US Phone: +1-888-267-4436 https://www.origene.com techsupport@origene.com EU: info-de@origene.com



Stability:

All frozen tissue sections are stable for 1 year from date of purchase if stored at -80°C without repeated freeze/thaws.

## **Product images:**



4x Image



20x Image