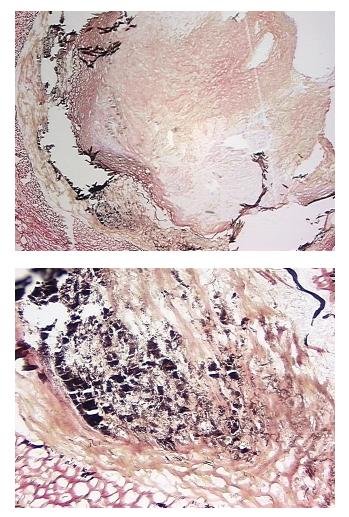

| Product Type:                                           | Frozen Sections                                                                                                            |
|---------------------------------------------------------|----------------------------------------------------------------------------------------------------------------------------|
| Disease State:                                          | Other Disease                                                                                                              |
| Diagnosis Category:                                     | Atherosclerosis                                                                                                            |
| Tissue:                                                 | Artery                                                                                                                     |
| Frozen Sample ID:                                       | FR000247F3                                                                                                                 |
| Case ID:                                                | CU000006253                                                                                                                |
| Tissue of Origin:                                       | Neurovascular bundle                                                                                                       |
| Site of Finding:                                        | Neurovascular bundle                                                                                                       |
| Appearance:                                             | L                                                                                                                          |
| Sample Diagnosis (from<br>Pathology Verification):      | Atherosclerosis                                                                                                            |
| Normal:                                                 | 30%                                                                                                                        |
| Lesional:                                               | 70%                                                                                                                        |
| Tumor:                                                  | 0%                                                                                                                         |
| Tumor Hypo/Acellular<br>Stroma:                         | 0%                                                                                                                         |
| Tumor Hypercellular<br>Stroma:                          | 0%                                                                                                                         |
| Necrosis:                                               | 0%                                                                                                                         |
| Pathology Verification<br>notes from H&E review:        | Non Tumor Structures: 70% Arteries, 20% Veins, 8% Vessels, 2% Nerves; Other<br>Features/Comments: arterial atheroscleorsis |
| CASE Diagnosis (from<br>medical center path<br>report): | Atherosclerosis                                                                                                            |
| Age:                                                    | 82                                                                                                                         |
| Gender:                                                 | Male                                                                                                                       |
| Storage:                                                | Store frozen tissue sections at -80°C.                                                                                     |

## **Product images:**

4x Image

20x Image

This product is to be used for laboratory only. Not for diagnostic or therapeutic use. ©2022 OriGene Technologies, Inc., 9620 Medical Center Drive, Ste 200, Rockville, MD 20850, US