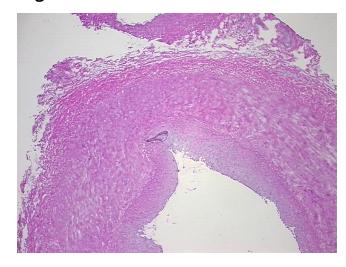

pearance:

Sample Diagnosis (from Pathology Verification):

Atherosclerosis

30% Normal: Lesional: 70% 0% Tumor: Tumor Hypo/Acellular 0%

Stroma:

0%

**Tumor Hypercellular** Stroma:

0% **Necrosis:** 

**Pathology Verification** notes from H&E review:

**CASE Diagnosis (from** medical center path

report):

Thrombus of artery

Mild subintimal fibrosis

47 Age: Gender: Male

Store frozen tissue sections at -80°C. Storage:



OriGene Technologies, Inc. 9620 Medical Center Drive, Ste 200

CN: techsupport@origene.cn

Rockville, MD 20850, US Phone: +1-888-267-4436 https://www.origene.com techsupport@origene.com EU: info-de@origene.com



Stability:

All frozen tissue sections are stable for 1 year from date of purchase if stored at -80°C without repeated freeze/thaws.

## **Product images:**



4x Image



20x Image