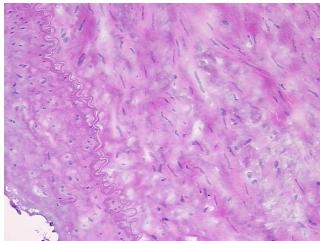

ample Diagnosis (from Pathology Verification):

Atherosclerosis

30% Normal: Lesional: 70% 0% Tumor: Tumor Hypo/Acellular 0%

Stroma:

0%

**Tumor Hypercellular** Stroma:

0% **Necrosis:** 

**Pathology Verification** notes from H&E review:

**CASE Diagnosis (from** medical center path

report):

Thrombus of artery

Mild subintimal fibrosis

47 Age: Gender: Male

Store frozen tissue sections at -80°C. Storage:



OriGene Technologies, Inc. 9620 Medical Center Drive, Ste 200

CN: techsupport@origene.cn

Rockville, MD 20850, US Phone: +1-888-267-4436 https://www.origene.com techsupport@origene.com EU: info-de@origene.com



Stability:

All frozen tissue sections are stable for 1 year from date of purchase if stored at -80°C without repeated freeze/thaws.

## **Product images:**



4x Image



20x Image