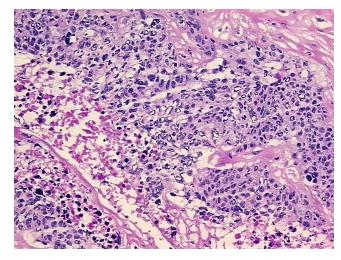

10%

65% **Necrosis:** 

**Pathology Verification** 

notes from H&E review:

**CASE Diagnosis (from** medical center path

report):

Carcinoma of ovary

77 Age:

Gender: **Female** 

**Tumor Grade:** FIGO G3: Poorly differentiated



OriGene Technologies, Inc. 9620 Medical Center Drive, Ste 200

CN: techsupport@origene.cn

Rockville, MD 20850, US Phone: +1-888-267-4436 https://www.origene.com techsupport@origene.com EU: info-de@origene.com



Minimum Stage Grouping:

Ш

T (Extent of Primary

Tumor):

N (Lymph node

pNX

pT3

metastasis):

**M (Distant metastasis):** pMX

Storage:

Store frozen tissue sections at -80°C.

Stability:

All frozen tissue sections are stable for 1 year from date of purchase if stored at -80°C

without repeated freeze/thaws.

## **Product images:**



4x Image



20x Image