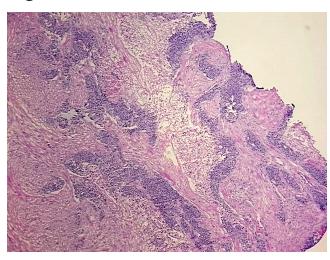

Stroma:

10%

65% **Necrosis:** 

**Pathology Verification** 

notes from H&E review:

**CASE Diagnosis (from** medical center path

report):

Carcinoma of ovary

77 Age:

Gender: **Female** 

**Tumor Grade:** FIGO G3: Poorly differentiated



OriGene Technologies, Inc. 9620 Medical Center Drive, Ste 200

CN: techsupport@origene.cn

Rockville, MD 20850, US Phone: +1-888-267-4436 https://www.origene.com techsupport@origene.com EU: info-de@origene.com



Minimum Stage Grouping:

Ш

T (Extent of Primary

Tumor):

N (Lymph node

pNX

pT3

metastasis):

**M (Distant metastasis):** pMX

Storage:

Store frozen tissue sections at -80°C.

Stability:

All frozen tissue sections are stable for 1 year from date of purchase if stored at -80°C

without repeated freeze/thaws.

## **Product images:**



4x Image



20x Image