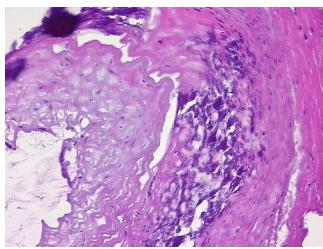

ple Diagnosis (from Pathology Verification):

Atherosclerosis

Normal: 40% Lesional: 60% 0% Tumor:

Tumor Hypo/Acellular

Stroma:

0%

**Tumor Hypercellular** 

Stroma:

0%

0% **Necrosis:** 

**Pathology Verification** 

notes from H&E review:

**CASE Diagnosis (from** medical center path

report):

Atherosclerosis

Calcific atherosclerosis

52 Age: Gender: Male

Store frozen tissue sections at -80°C. Storage:

OriGene Technologies, Inc.

9620 Medical Center Drive, Ste 200 Rockville, MD 20850, US Phone: +1-888-267-4436 https://www.origene.com techsupport@origene.com EU: info-de@origene.com CN: techsupport@origene.cn





Stability:

All frozen tissue sections are stable for 1 year from date of purchase if stored at -80°C without repeated freeze/thaws.

## **Product images:**



4x Image



20x Image