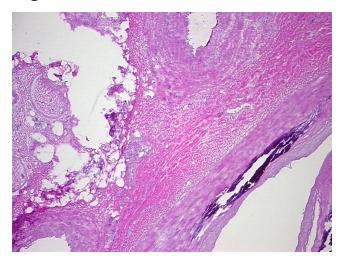

arance:

Sample Diagnosis (from Pathology Verification):

Atherosclerosis

Normal: 40% Lesional: 60% 0% Tumor:

Tumor Hypo/Acellular

Stroma:

0%

**Tumor Hypercellular** 

Stroma:

0%

0% **Necrosis:** 

**Pathology Verification** 

notes from H&E review:

**CASE Diagnosis (from** medical center path

report):

Atherosclerosis

Calcific atherosclerosis

52 Age: Gender: Male

Store frozen tissue sections at -80°C. Storage:

OriGene Technologies, Inc.

9620 Medical Center Drive, Ste 200 Rockville, MD 20850, US Phone: +1-888-267-4436 https://www.origene.com techsupport@origene.com EU: info-de@origene.com CN: techsupport@origene.cn





Stability:

All frozen tissue sections are stable for 1 year from date of purchase if stored at -80°C without repeated freeze/thaws.

## **Product images:**



4x Image



20x Image