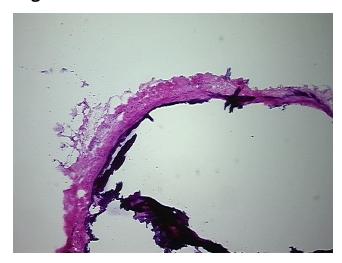

0% Normal: Lesional: 100% 0% Tumor:

Tumor Hypo/Acellular

Stroma:

0%

**Tumor Hypercellular** 

Stroma:

0%

**Necrosis:** 

**Pathology Verification** Non Tumor Structures: 40% Intima, 30% Media, 30% Adventitia; Other Features/Comments:

notes from H&E review: with calcification **CASE Diagnosis (from** 

medical center path

report):

Osteomyelitis

48 Age: Gender: Male

Store frozen tissue sections at -80°C. Storage:



OriGene Technologies, Inc. 9620 Medical Center Drive, Ste 200

CN: techsupport@origene.cn

Rockville, MD 20850, US Phone: +1-888-267-4436 https://www.origene.com techsupport@origene.com EU: info-de@origene.com



Stability:

All frozen tissue sections are stable for 1 year from date of purchase if stored at -80°C without repeated freeze/thaws.

## **Product images:**



4x Image



20x Image