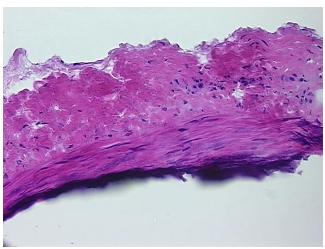

esional: 100% 0% Tumor:

Tumor Hypo/Acellular

Stroma:

0%

**Tumor Hypercellular** 

Stroma:

0%

**Necrosis:** 

**Pathology Verification** Non Tumor Structures: 40% Intima, 30% Media, 30% Adventitia; Other Features/Comments:

notes from H&E review: with calcification **CASE Diagnosis (from** 

medical center path

report):

Osteomyelitis

48 Age: Gender: Male

Store frozen tissue sections at -80°C. Storage:



OriGene Technologies, Inc. 9620 Medical Center Drive, Ste 200

CN: techsupport@origene.cn

Rockville, MD 20850, US Phone: +1-888-267-4436 https://www.origene.com techsupport@origene.com EU: info-de@origene.com



Stability:

All frozen tissue sections are stable for 1 year from date of purchase if stored at -80°C without repeated freeze/thaws.

## **Product images:**



4x Image



20x Image