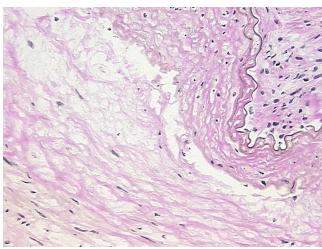

## **Product images:**

4x Image

20x Image

9620 Medical Center Drive, Ste 200 Rockville, MD 20850, US Phone: +1-888-267-4436 https://www.origene.com techsupport@origene.com EU: info-de@origene.com CN: techsupport@origene.cn

lesion: 75% vessel, 25% atherosclerotic debris

Appearance:

Sample Diagnosis (from Pathology Verification):

Atherosclerosis

Normal: 0% Lesional: 100% 0% Tumor: Tumor Hypo/Acellular 0%

Stroma:

**Tumor Hypercellular** 

Stroma:

0%