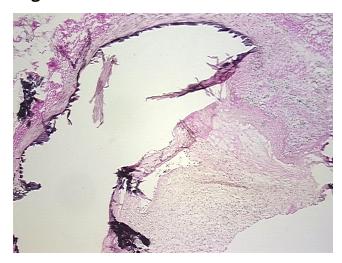

## **Product images:**

4x Image

20x Image

9620 Medical Center Drive, Ste 200 Rockville, MD 20850, US Phone: +1-888-267-4436 https://www.origene.com techsupport@origene.com EU: info-de@origene.com CN: techsupport@origene.cn

lesion: 75% vessel, 25% atherosclerotic debris

Appearance:

Sample Diagnosis (from Pathology Verification):

Atherosclerosis

Normal: 0% Lesional: 100% 0% Tumor: Tumor Hypo/Acellular 0%

Stroma:

**Tumor Hypercellular** 

Stroma:

0%