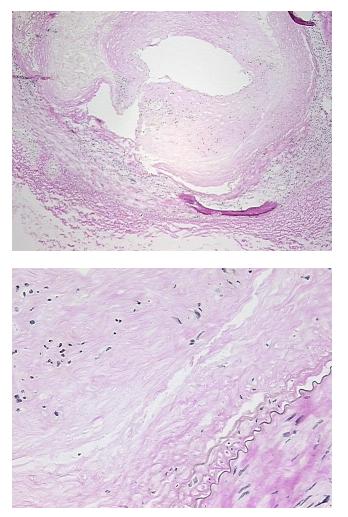

| Product Type:                                           | Frozen Sections                                                                              |
|---------------------------------------------------------|----------------------------------------------------------------------------------------------|
| Disease State:                                          | Other Disease                                                                                |
| Diagnosis Category:                                     | Atherosclerosis                                                                              |
| Tissue:                                                 | Artery                                                                                       |
| Frozen Sample ID:                                       | FR5B33A359                                                                                   |
| Case ID:                                                | CU000006209                                                                                  |
| Tissue of Origin:                                       | Artery                                                                                       |
| Site of Finding:                                        | Artery                                                                                       |
| Appearance:                                             | L                                                                                            |
| Sample Diagnosis (from<br>Pathology Verification):      | Atherosclerosis                                                                              |
| Normal:                                                 | 40%                                                                                          |
| Lesional:                                               | 60%                                                                                          |
| Tumor:                                                  | 0%                                                                                           |
| Tumor Hypo/Acellular<br>Stroma:                         | 0%                                                                                           |
| Tumor Hypercellular<br>Stroma:                          | 0%                                                                                           |
| Necrosis:                                               | 0%                                                                                           |
| Pathology Verification<br>notes from H&E review:        | lesion: 50% vessel, 50% atherosclerotic debris; normal: 10% intima, 80%media, 10% adventitia |
| CASE Diagnosis (from<br>medical center path<br>report): | Osteomyelitis                                                                                |
| Age:                                                    | 48                                                                                           |
| Gender:                                                 | Male                                                                                         |
| Storage:                                                | Store frozen tissue sections at -80°C.                                                       |

## **Product images:**

4x Image

20x Image

This product is to be used for laboratory only. Not for diagnostic or therapeutic use. ©2022 OriGene Technologies, Inc., 9620 Medical Center Drive, Ste 200, Rockville, MD 20850, US