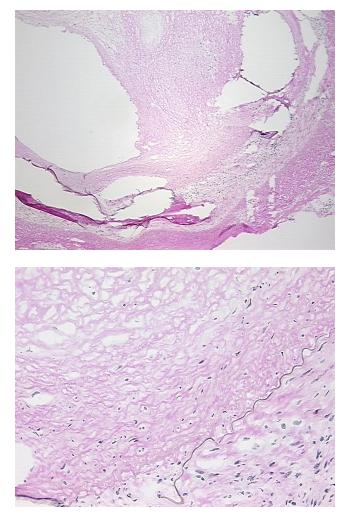

## **Product images:**

4x Image

20x Image

This product is to be used for laboratory only. Not for diagnostic or therapeutic use. ©2022 OriGene Technologies, Inc., 9620 Medical Center Drive, Ste 200, Rockville, MD 20850, US

lesion: 50% vessel, 50% atherosclerotic debris

Frozen Tissue Sections, Neurovascular bundle – CS627153

Stability:

All frozen tissue sections are stable for 1 year from date of purchase if stored at -80°C without repeated freeze/thaws.