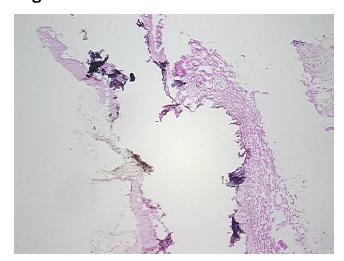

nosis (from Pathology Verification):

Atherosclerosis

40% Normal: Lesional: 60% 0% Tumor:

Tumor Hypo/Acellular

Stroma:

0%

**Tumor Hypercellular** 

Stroma:

0%

**Necrosis:** 0%

**Pathology Verification** 

notes from H&E review:

lesion: 25% vessel, 75% atherosclerotic debris

**CASE Diagnosis (from** medical center path

report):

Osteomyelitis

48 Age: Gender: Male

Store frozen tissue sections at -80°C. Storage:



OriGene Technologies, Inc. 9620 Medical Center Drive, Ste 200

CN: techsupport@origene.cn

Rockville, MD 20850, US Phone: +1-888-267-4436 https://www.origene.com techsupport@origene.com EU: info-de@origene.com



Stability:

All frozen tissue sections are stable for 1 year from date of purchase if stored at -80°C without repeated freeze/thaws.

## **Product images:**



4x Image



20x Image