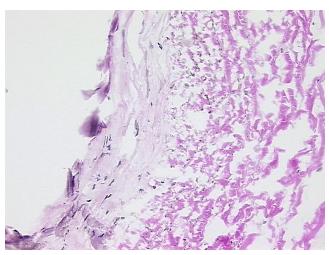

Pathology Verification):

Atherosclerosis

40% Normal: Lesional: 60% 0% Tumor:

Tumor Hypo/Acellular

Stroma:

0%

**Tumor Hypercellular** 

Stroma:

0%

**Necrosis:** 0%

**Pathology Verification** 

notes from H&E review:

lesion: 25% vessel, 75% atherosclerotic debris

**CASE Diagnosis (from** medical center path

report):

Osteomyelitis

48 Age: Gender: Male

Store frozen tissue sections at -80°C. Storage:



OriGene Technologies, Inc. 9620 Medical Center Drive, Ste 200

CN: techsupport@origene.cn

Rockville, MD 20850, US Phone: +1-888-267-4436 https://www.origene.com techsupport@origene.com EU: info-de@origene.com



Stability:

All frozen tissue sections are stable for 1 year from date of purchase if stored at -80°C without repeated freeze/thaws.

## **Product images:**



4x Image



20x Image