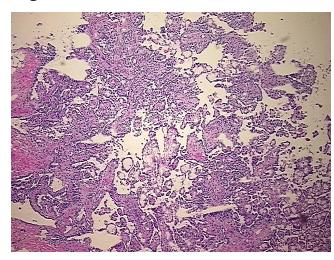

troma (Cellular): Desmoplastic reaction, Fibroblastic cells

CASE Diagnosis (from

medical center path

report):

Adenocarcinoma of ovary, papillary serous

**Age:** 67

**Gender:** Female

**Tumor Grade:** FIGO G3: Poorly differentiated



**OriGene Technologies, Inc.** 9620 Medical Center Drive, Ste 200

CN: techsupport@origene.cn

Rockville, MD 20850, US Phone: +1-888-267-4436 https://www.origene.com techsupport@origene.com EU: info-de@origene.com



Minimum Stage Grouping:

IIIC

T (Extent of Primary

Tumor):

pT3c

N (Lymph node

pNX

metastasis):

M (Distant metastasis): pMX

**Storage:** Store frozen tissue sections at -80°C.

Stability: All frozen tissue sections are stable for 1 year from date of purchase if stored at -80°C

without repeated freeze/thaws.

## **Product images:**



4x Image



20x Image