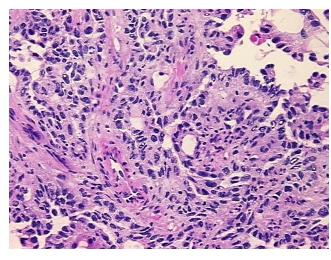

lar): Desmoplastic reaction, Fibroblastic cells

CASE Diagnosis (from

medical center path

report):

Adenocarcinoma of ovary, papillary serous

**Age:** 67

**Gender:** Female

**Tumor Grade:** FIGO G3: Poorly differentiated



**OriGene Technologies, Inc.** 9620 Medical Center Drive, Ste 200

CN: techsupport@origene.cn

Rockville, MD 20850, US Phone: +1-888-267-4436 https://www.origene.com techsupport@origene.com EU: info-de@origene.com



Minimum Stage Grouping:

IIIC

T (Extent of Primary

Tumor):

pT3c

N (Lymph node

pNX

metastasis):

M (Distant metastasis): pMX

**Storage:** Store frozen tissue sections at -80°C.

Stability: All frozen tissue sections are stable for 1 year from date of purchase if stored at -80°C

without repeated freeze/thaws.

## **Product images:**



4x Image



20x Image