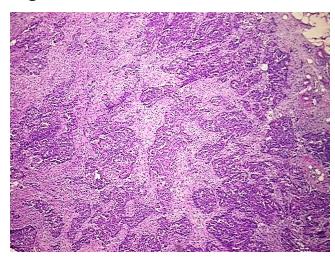

ry cells

Adenocarcinoma of ovary, papillary serous, metastatic

**CASE Diagnosis (from** medical center path

report):

Adenocarcinoma of ovary, papillary serous

37 Age:

Gender: **Female** 

**Tumor Grade:** FIGO G3: Poorly differentiated



OriGene Technologies, Inc. 9620 Medical Center Drive, Ste 200

CN: techsupport@origene.cn

Rockville, MD 20850, US Phone: +1-888-267-4436 https://www.origene.com techsupport@origene.com EU: info-de@origene.com



Minimum Stage Grouping:

IIIB

T (Extent of Primary

Tumor):

pT3b

N (Lymph node

pNX

metastasis):

M (Distant metastasis): pMX

**Storage:** Store frozen tissue sections at -80°C.

Stability: All frozen tissue sections are stable for 1 year from date of purchase if stored at -80°C

without repeated freeze/thaws.

## **Product images:**



4x Image



20x Image