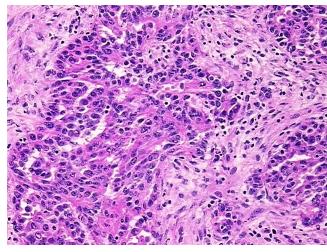

enocarcinoma of ovary, papillary serous, metastatic

**CASE Diagnosis (from** medical center path

report):

Adenocarcinoma of ovary, papillary serous

37 Age:

Gender: **Female** 

**Tumor Grade:** FIGO G3: Poorly differentiated



OriGene Technologies, Inc. 9620 Medical Center Drive, Ste 200

CN: techsupport@origene.cn

Rockville, MD 20850, US Phone: +1-888-267-4436 https://www.origene.com techsupport@origene.com EU: info-de@origene.com



Minimum Stage Grouping:

IIIB

T (Extent of Primary

Tumor):

pT3b

N (Lymph node

pNX

metastasis):

M (Distant metastasis): pMX

**Storage:** Store frozen tissue sections at -80°C.

Stability: All frozen tissue sections are stable for 1 year from date of purchase if stored at -80°C

without repeated freeze/thaws.

## **Product images:**



4x Image



20x Image