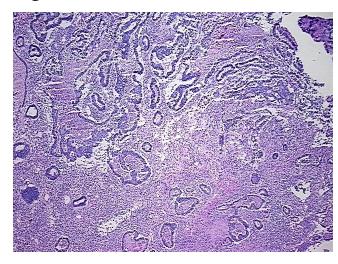

5%

78

Pathology Verification

notes from H&E review:

**CASE Diagnosis (from** 

medical center path

report):

Adenocarcinoma of colon

tumor stroma: prominent lympho-plasmacytic infiltrate

Age:

**Gender:** Female

Tumor Grade: Not Reported



**OriGene Technologies, Inc.** 9620 Medical Center Drive, Ste 200

CN: techsupport@origene.cn

Rockville, MD 20850, US Phone: +1-888-267-4436 https://www.origene.com techsupport@origene.com EU: info-de@origene.com



Minimum Stage Grouping:

T (Extent of Primary

Tumor):

N (Lymph node pN0

metastasis):

M (Distant metastasis): pMX

**Storage:** Store frozen tissue sections at -80°C.

pT2

Stability: All frozen tissue sections are stable for 1 year from date of purchase if stored at -80°C

without repeated freeze/thaws.

## **Product images:**



4x Image



20x Image