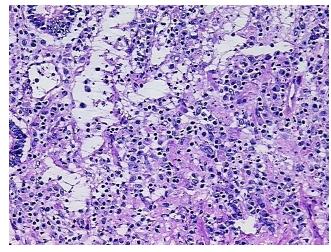

ology Verification

notes from H&E review:

**CASE Diagnosis (from** 

medical center path

report):

Adenocarcinoma of colon

tumor stroma: prominent lympho-plasmacytic infiltrate

Age:

**Gender:** Female

Tumor Grade: Not Reported



**OriGene Technologies, Inc.** 9620 Medical Center Drive, Ste 200

CN: techsupport@origene.cn

Rockville, MD 20850, US Phone: +1-888-267-4436 https://www.origene.com techsupport@origene.com EU: info-de@origene.com



Minimum Stage Grouping:

T (Extent of Primary

Tumor):

N (Lymph node pN0

metastasis):

M (Distant metastasis): pMX

**Storage:** Store frozen tissue sections at -80°C.

pT2

Stability: All frozen tissue sections are stable for 1 year from date of purchase if stored at -80°C

without repeated freeze/thaws.

## **Product images:**



4x Image



20x Image