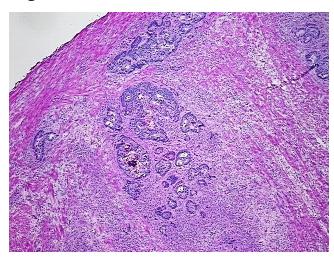

is:** 

10%

**Pathology Verification** 

notes from H&E review:

normal: 100% muscle

**CASE Diagnosis (from** 

medical center path

report):

Adenocarcinoma of colon

60 Age:

Gender: Male

**Tumor Grade:** AJCC G2: Moderately differentiated



OriGene Technologies, Inc. 9620 Medical Center Drive, Ste 200

CN: techsupport@origene.cn

Rockville, MD 20850, US Phone: +1-888-267-4436 https://www.origene.com techsupport@origene.com EU: info-de@origene.com



Minimum Stage Grouping:

IΙΑ

T (Extent of Primary

M (Distant metastasis):

Tumor):

N (Lymph node

pN0

metastasis):

рМХ

pT3

Storage:

Store frozen tissue sections at -80°C.

Stability:

All frozen tissue sections are stable for 1 year from date of purchase if stored at -80°C

without repeated freeze/thaws.

## **Product images:**



4x Image



20x Image