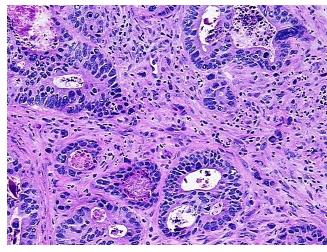

**Pathology Verification** 

notes from H&E review:

normal: 100% muscle

**CASE Diagnosis (from** 

medical center path

report):

Adenocarcinoma of colon

60 Age:

Gender: Male

**Tumor Grade:** AJCC G2: Moderately differentiated



OriGene Technologies, Inc. 9620 Medical Center Drive, Ste 200

CN: techsupport@origene.cn

Rockville, MD 20850, US Phone: +1-888-267-4436 https://www.origene.com techsupport@origene.com EU: info-de@origene.com



Minimum Stage Grouping:

IΙΑ

T (Extent of Primary

M (Distant metastasis):

Tumor):

N (Lymph node

pN0

metastasis):

рМХ

pT3

Storage:

Store frozen tissue sections at -80°C.

Stability:

All frozen tissue sections are stable for 1 year from date of purchase if stored at -80°C

without repeated freeze/thaws.

## **Product images:**



4x Image



20x Image