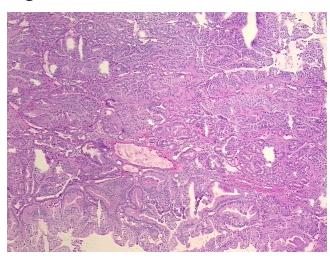

review:

CASE Diagnosis (from medical center path

report):

Adenoma of stomach, villous

villous adenoma with high grade dysplasia

**Age:** 85

**Gender:** Female

**Tumor Grade:** Other Histologic Grade



**OriGene Technologies, Inc.** 9620 Medical Center Drive, Ste 200

CN: techsupport@origene.cn

Rockville, MD 20850, US Phone: +1-888-267-4436 https://www.origene.com techsupport@origene.com EU: info-de@origene.com



Minimum Stage Grouping:

Not Reported

T (Extent of Primary

Tumor):

Not Reported

N (Lymph node

Not Reported

metastasis):

M (Distant metastasis): Not Reported

Storage:

Store frozen tissue sections at -80°C.

Stability:

All frozen tissue sections are stable for 1 year from date of purchase if stored at -80°C

without repeated freeze/thaws.

## **Product images:**



4x Image



20x Image