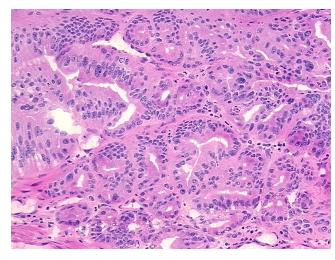

E Diagnosis (from medical center path

report):

Adenoma of stomach, villous

villous adenoma with high grade dysplasia

**Age:** 85

**Gender:** Female

**Tumor Grade:** Other Histologic Grade



**OriGene Technologies, Inc.** 9620 Medical Center Drive, Ste 200

CN: techsupport@origene.cn

Rockville, MD 20850, US Phone: +1-888-267-4436 https://www.origene.com techsupport@origene.com EU: info-de@origene.com



Minimum Stage Grouping:

Not Reported

T (Extent of Primary

Tumor):

Not Reported

N (Lymph node

Not Reported

metastasis):

M (Distant metastasis): Not Reported

Storage:

Store frozen tissue sections at -80°C.

Stability:

All frozen tissue sections are stable for 1 year from date of purchase if stored at -80°C

without repeated freeze/thaws.

## **Product images:**



4x Image



20x Image