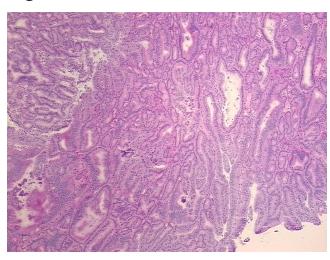

## **Product images:**

4x Image

20x Image

Т Appearance:

Sample Diagnosis (from Pathology Verification):

Adenoma of stomach, villous

0% Normal: Lesional: 0% Tumor: 95%

Tumor Hypo/Acellular

Stroma:

0%

**Tumor Hypercellular** 

villous adenoma with high grade dysplasia

85 Age:

Gender: **Female** 

**Tumor Grade:** Other Histologic Grade

OriGene Technologies, Inc. 9620 Medical Center Drive, Ste 200

CN: techsupport@origene.cn

Rockville, MD 20850, US Phone: +1-888-267-4436 https://www.origene.com techsupport@origene.com EU: info-de@origene.com