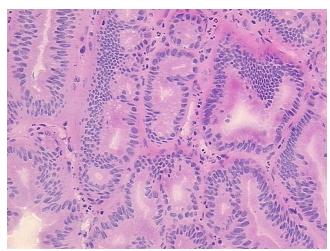

## **Product images:**

4x Image

20x Image

Т Appearance:

Sample Diagnosis (from Pathology Verification):

Adenoma of stomach, villous

0% Normal: Lesional: 0% Tumor: 95%

Tumor Hypo/Acellular

Stroma:

0%

**Tumor Hypercellular** 

villous adenoma with high grade dysplasia

85 Age:

Gender: **Female** 

**Tumor Grade:** Other Histologic Grade

OriGene Technologies, Inc. 9620 Medical Center Drive, Ste 200

CN: techsupport@origene.cn

Rockville, MD 20850, US Phone: +1-888-267-4436 https://www.origene.com techsupport@origene.com EU: info-de@origene.com