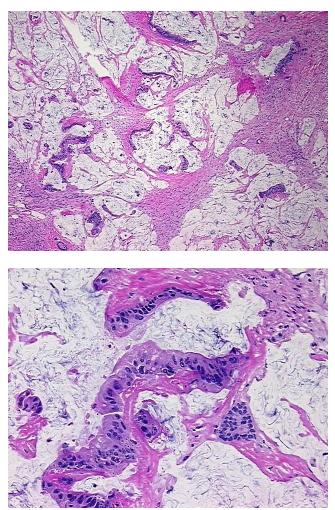

| Product Type:                                           | Frozen Sections                               |
|---------------------------------------------------------|-----------------------------------------------|
| Disease State:                                          | Cancer                                        |
| Diagnosis Category:                                     | Colorectal Cancer                             |
| Tissue:                                                 | Colon                                         |
| Frozen Sample ID:                                       | FR00027283                                    |
| Case ID:                                                | CU000005893                                   |
| Tissue of Origin:                                       | Colon                                         |
| Site of Finding:                                        | Mesentery                                     |
| Appearance:                                             | Tumor                                         |
| Sample Diagnosis (from<br>Pathology Verification):      | Adenocarcinoma of colon, mucinous, metastatic |
| Normal:                                                 | 0%                                            |
| Lesional:                                               | 0%                                            |
| Tumor:                                                  | 15%                                           |
| Tumor Hypo/Acellular<br>Stroma:                         | 60%                                           |
| Tumor Hypercellular<br>Stroma:                          | 25%                                           |
| Necrosis:                                               | 0%                                            |
| Pathology Verification<br>notes from H&E review:        | Tumor Stroma (Hypo/Acellular): Mucin          |
| CASE Diagnosis (from<br>medical center path<br>report): | Adenocarcinoma of colon, metastatic           |
| Age:                                                    | 56                                            |
| Gender:                                                 | Female                                        |
| Tumor Grade:                                            | Not Reported                                  |
|                                                         |                                               |

## **Product images:**

4x Image

20x Image

This product is to be used for laboratory only. Not for diagnostic or therapeutic use. ©2023 OriGene Technologies, Inc., 9620 Medical Center Drive, Ste 200, Rockville, MD 20850, US