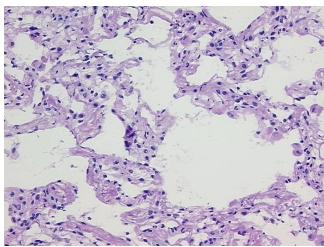

n):

Emphysema, centrilobular

0% Normal: Lesional: 100% 0% Tumor: 0%

Tumor Hypo/Acellular Stroma:

**Tumor Hypercellular** 

Stroma:

0%

**Necrosis:** 

**Pathology Verification** 

notes from H&E review:

**CASE Diagnosis (from** medical center path

report):

Emphysema, centrilobular

80% alveoli, 5% bronchioles, 15% fibrovascular septa

56 Age: Gender: Male

Store frozen tissue sections at -80°C. Storage:

OriGene Technologies, Inc.

9620 Medical Center Drive, Ste 200 Rockville, MD 20850, US Phone: +1-888-267-4436 https://www.origene.com techsupport@origene.com EU: info-de@origene.com CN: techsupport@origene.cn





Stability:

All frozen tissue sections are stable for 1 year from date of purchase if stored at -80°C without repeated freeze/thaws.

## **Product images:**



4x Image



20x Image