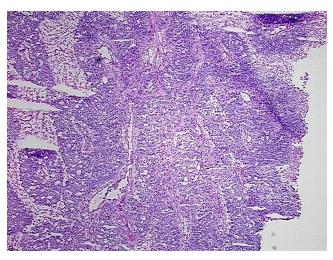

umor Hypercellular** 

Stroma:

report):

15%

IIA

45% **Necrosis:** 

**CASE Diagnosis (from** medical center path

Adenocarcinoma of breast, ductal

60 Age:

Gender: **Female** 

**Tumor Grade:** NSABP Grade: Nuclear 3 of 3 & Histologic 3 of 3

Minimum Stage

Grouping:



OriGene Technologies, Inc. 9620 Medical Center Drive, Ste 200

CN: techsupport@origene.cn

Rockville, MD 20850, US Phone: +1-888-267-4436 https://www.origene.com techsupport@origene.com EU: info-de@origene.com



T (Extent of Primary

Tumor):

pTX

N (Lymph node

pN1a

metastasis):

M (Distant metastasis): pMX

**Storage:** Store frozen tissue sections at -80°C.

Stability: All frozen tissue sections are stable for 1 year from date of purchase if stored at -80°C

without repeated freeze/thaws.

## **Product images:**



4x Image



20x Image