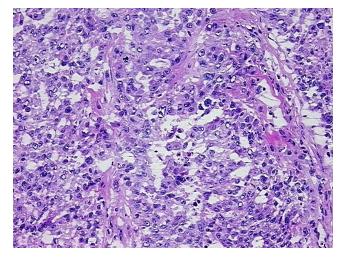

llular** 

Stroma:

report):

15%

IIA

45% **Necrosis:** 

**CASE Diagnosis (from** medical center path

Adenocarcinoma of breast, ductal

60 Age:

Gender: **Female** 

**Tumor Grade:** NSABP Grade: Nuclear 3 of 3 & Histologic 3 of 3

Minimum Stage

Grouping:



OriGene Technologies, Inc. 9620 Medical Center Drive, Ste 200

CN: techsupport@origene.cn

Rockville, MD 20850, US Phone: +1-888-267-4436 https://www.origene.com techsupport@origene.com EU: info-de@origene.com



T (Extent of Primary

Tumor):

pTX

N (Lymph node

pN1a

metastasis):

M (Distant metastasis): pMX

**Storage:** Store frozen tissue sections at -80°C.

Stability: All frozen tissue sections are stable for 1 year from date of purchase if stored at -80°C

without repeated freeze/thaws.

## **Product images:**



4x Image



20x Image