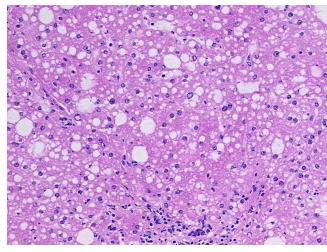

## **Product images:**

4x Image

20x Image

lesion: fatty change and fibrosis; 80% lobules, 20% triads

Tumor of pancreas, neuroendocrine, metastatic

CASE Diagnosis (from medical center path

medical center path report):

**Age:** 51

**Gender:** Female

Site of Finding: Liver

Appearance:

Sample Diagnosis (from Pathology Verification):

Fatty changes to liver

Normal: 0%

Lesional: 100%

Tumor: 0%

Tumor Hypo/Acellular