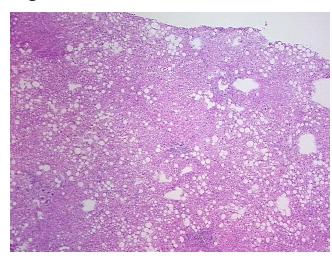

## **Product images:**

4x Image

20x Image

lesion: fatty change and fibrosis; 80% lobules, 20% triads

Tumor of pancreas, neuroendocrine, metastatic

CASE Diagnosis (from medical center path

medical center path report):

**Age:** 51

**Gender:** Female

Site of Finding: Liver

Appearance:

Sample Diagnosis (from Pathology Verification):

Fatty changes to liver

Normal: 0%

Lesional: 100%

Tumor: 0%

Tumor Hypo/Acellular