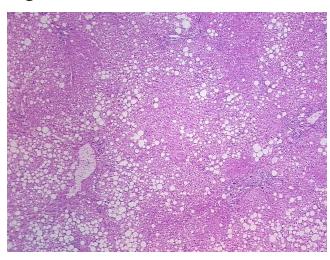

Sample Diagnosis (from Pathology Verification):

Fatty changes to liver

Normal: 10%
Lesional: 90%
Tumor: 0%
Tumor Hypo/Acellular 0%

Tumor Hypo/Acellular Stroma:

Sti Oilia.

Tumor Hypercellular 0%

Stroma:

Necrosis: 09

Pathology Verification notes from H&E review:

lesion: fatty change and fibrosis; 90% lobules, 10% triads

CASE Diagnosis (from medical center path

report):

Tumor of pancreas, neuroendocrine, metastatic

**Age:** 51

## **Product images:**

4x Image

20x Image