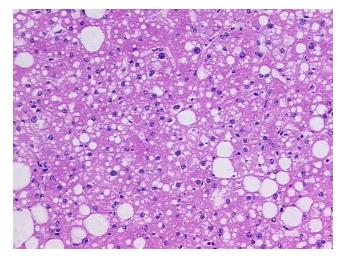

Sample Diagnosis (from Pathology Verification):

Fatty changes to liver

Normal: 10%
Lesional: 90%
Tumor: 0%
Tumor Hypo/Acellular 0%

Tumor Hypo/Acellular Stroma:

Sti Oilia.

Tumor Hypercellular 0%

Stroma:

Necrosis: 09

Pathology Verification notes from H&E review:

lesion: fatty change and fibrosis; 90% lobules, 10% triads

CASE Diagnosis (from medical center path

report):

Tumor of pancreas, neuroendocrine, metastatic

**Age:** 51

## **Product images:**

4x Image

20x Image