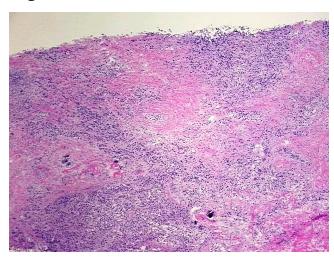

## **Product images:**

4x Image

20x Image

Sample Diagnosis (from Pathology Verification):

Adenocarcinoma of breast, ductal

 Normal:
 0%

 Lesional:
 0%

 Tumor:
 45%

Tumor Hypo/Acellular

Stroma:

55%

**Tumor Hypercellular** 

Stroma:

0%

Necrosis: 0%

**Pathology Verification** Tumor Stroma (Hypo/Acellular): Fibrosis; Inflammation: Mild Lymphoplasmacytic infiltrate;

notes from H&E review: Other Features/Comments: Microcalcification present