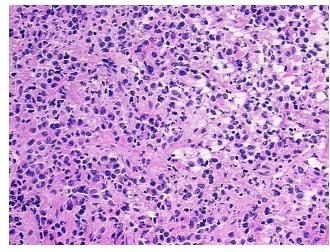

## **Product images:**

4x Image

20x Image

Sample Diagnosis (from Pathology Verification):

Adenocarcinoma of breast, ductal

 Normal:
 0%

 Lesional:
 0%

 Tumor:
 45%

Tumor Hypo/Acellular

Stroma:

55%

**Tumor Hypercellular** 

Stroma:

0%

Necrosis: 0%

**Pathology Verification** Tumor Stroma (Hypo/Acellular): Fibrosis; Inflammation: Mild Lymphoplasmacytic infiltrate;

notes from H&E review: Other Features/Comments: Microcalcification present