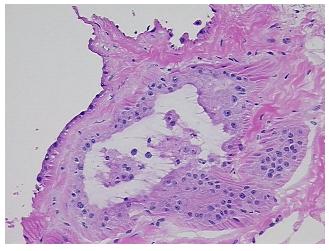

* 

**Pathology Verification** 

notes from H&E review:

Carcinoma in situ of breast, ductal

5% glandular epithelium, 25% fibrous stroma, 70% fat

**CASE Diagnosis (from** medical center path

report):

Age:

41

Gender: Female

**Tumor Grade:** DCIS: High grade



OriGene Technologies, Inc. 9620 Medical Center Drive, Ste 200

CN: techsupport@origene.cn

Rockville, MD 20850, US Phone: +1-888-267-4436 https://www.origene.com techsupport@origene.com EU: info-de@origene.com



T (Extent of Primary

Tumor):

Tis

N (Lymph node

metastasis):

N0

M (Distant metastasis): MX

**Storage:** Store frozen tissue sections at -80°C.

Stability: All frozen tissue sections are stable for 1 year from date of purchase if stored at -80°C

without repeated freeze/thaws.

## **Product images:**



4x Image



20x Image