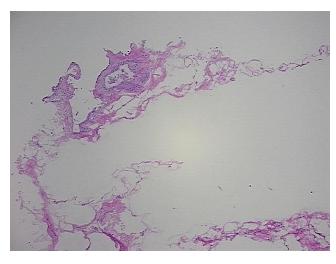

**Necrosis:** 

**Pathology Verification** 

notes from H&E review:

Carcinoma in situ of breast, ductal

5% glandular epithelium, 25% fibrous stroma, 70% fat

**CASE Diagnosis (from** medical center path

report):

Age:

41

Gender: Female

**Tumor Grade:** DCIS: High grade



OriGene Technologies, Inc. 9620 Medical Center Drive, Ste 200

CN: techsupport@origene.cn

Rockville, MD 20850, US Phone: +1-888-267-4436 https://www.origene.com techsupport@origene.com EU: info-de@origene.com



T (Extent of Primary

Tumor):

Tis

N (Lymph node

metastasis):

N0

M (Distant metastasis): MX

**Storage:** Store frozen tissue sections at -80°C.

Stability: All frozen tissue sections are stable for 1 year from date of purchase if stored at -80°C

without repeated freeze/thaws.

## **Product images:**



4x Image



20x Image