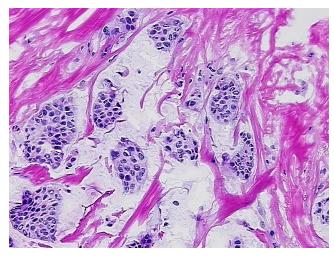

or Hypercellular** 10%

Stroma:

65% **Necrosis:** 

**CASE Diagnosis (from** 

medical center path

report):

73 Age:

Gender: **Female** 

**Tumor Grade:** NSABP Grade: Nuclear 2 of 3 & Histologic 2 of 3

Adenocarcinoma of breast, ductal

Minimum Stage

Grouping:

OriGene Technologies, Inc.

9620 Medical Center Drive, Ste 200 Rockville, MD 20850, US Phone: +1-888-267-4436 https://www.origene.com techsupport@origene.com EU: info-de@origene.com CN: techsupport@origene.cn





T (Extent of Primary

Tumor):

pT2

N (Lymph node

pNX

metastasis):

pMX

M (Distant metastasis):

Store frozen tissue sections at -80°C. Storage:

Stability: All frozen tissue sections are stable for 1 year from date of purchase if stored at -80°C

without repeated freeze/thaws.

## **Product images:**



4x Image



20x Image