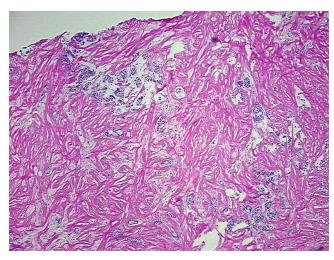

roma:

**Tumor Hypercellular** 10%

Stroma:

65% **Necrosis:** 

**CASE Diagnosis (from** 

medical center path

report):

73 Age:

Gender: **Female** 

**Tumor Grade:** NSABP Grade: Nuclear 2 of 3 & Histologic 2 of 3

Adenocarcinoma of breast, ductal

Minimum Stage

Grouping:

OriGene Technologies, Inc.

9620 Medical Center Drive, Ste 200 Rockville, MD 20850, US Phone: +1-888-267-4436 https://www.origene.com techsupport@origene.com EU: info-de@origene.com CN: techsupport@origene.cn





T (Extent of Primary

Tumor):

pT2

N (Lymph node

pNX

metastasis):

pMX

M (Distant metastasis):

Store frozen tissue sections at -80°C. Storage:

Stability: All frozen tissue sections are stable for 1 year from date of purchase if stored at -80°C

without repeated freeze/thaws.

## **Product images:**



4x Image



20x Image