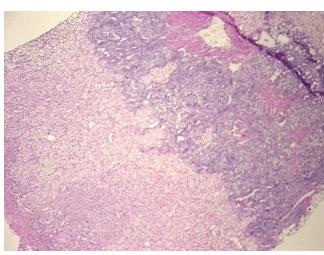

al:
 0%

 Tumor:
 80%

Tumor Hypo/Acellular

Stroma:

Tumor Hypercellular 5%

Stroma:

Necrosis: 5%

CASE Diagnosis (from medical center path

report):

Adenoma of adrenal cortex

**Age:** 51

**Gender:** Female

Tumor Grade: Not Reported

Minimum Stage Not Reported

Grouping:

9620 Medical Center Drive, Ste 200 Rockville, MD 20850, US Phone: +1-888-267-4436 https://www.origene.com techsupport@origene.com EU: info-de@origene.com CN: techsupport@origene.cn





T (Extent of Primary

Tumor):

Not Reported

N (Lymph node metastasis):

Not Reported

M (Distant metastasis):

Not Reported

Storage:

Store frozen tissue sections at -80°C.

Stability:

All frozen tissue sections are stable for 1 year from date of purchase if stored at -80°C

without repeated freeze/thaws.

## **Product images:**



4x Image



20x Image