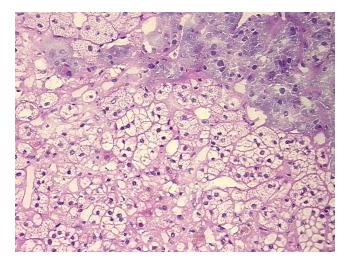

mor:
 80%

Tumor Hypo/Acellular

Stroma:

Tumor Hypercellular 5%

Stroma:

Necrosis: 5%

CASE Diagnosis (from medical center path

report):

Adenoma of adrenal cortex

**Age:** 51

**Gender:** Female

Tumor Grade: Not Reported

Minimum Stage Not Reported

Grouping:

9620 Medical Center Drive, Ste 200 Rockville, MD 20850, US Phone: +1-888-267-4436 https://www.origene.com techsupport@origene.com EU: info-de@origene.com CN: techsupport@origene.cn





T (Extent of Primary

Tumor):

Not Reported

N (Lymph node metastasis):

Not Reported

M (Distant metastasis):

Not Reported

Storage:

Store frozen tissue sections at -80°C.

Stability:

All frozen tissue sections are stable for 1 year from date of purchase if stored at -80°C

without repeated freeze/thaws.

## **Product images:**



4x Image



20x Image