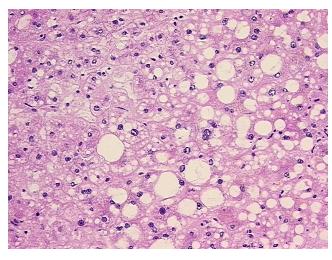

n notes from H&E review:

Non Tumor Structures: 90% Lobules, 10% Triads

CASE Diagnosis (from medical center path

report):

Adenocarcinoma of colon, metastatic

Age: 71
Gender: Male

**Tumor Grade:** AJCC G2: Moderately differentiated



**OriGene Technologies, Inc.** 9620 Medical Center Drive, Ste 200

CN: techsupport@origene.cn

Rockville, MD 20850, US Phone: +1-888-267-4436 https://www.origene.com techsupport@origene.com EU: info-de@origene.com Minimum Stage Grouping:

IV

TX

T (Extent of Primary

Tumor):

N (Lymph node NX

metastasis):

M (Distant metastasis): M1

**Storage:** Store frozen tissue sections at -80°C.

Stability: All frozen tissue sections are stable for 1 year from date of purchase if stored at -80°C

without repeated freeze/thaws.

## **Product images:**



4x Image



20x Image