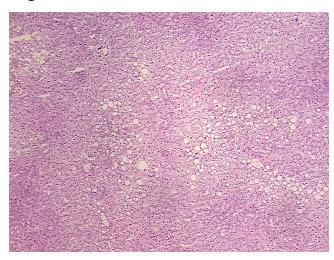

Verification notes from H&E review:

Non Tumor Structures: 90% Lobules, 10% Triads

CASE Diagnosis (from medical center path

report):

Adenocarcinoma of colon, metastatic

Age: 71
Gender: Male

**Tumor Grade:** AJCC G2: Moderately differentiated



**OriGene Technologies, Inc.** 9620 Medical Center Drive, Ste 200

CN: techsupport@origene.cn

Rockville, MD 20850, US Phone: +1-888-267-4436 https://www.origene.com techsupport@origene.com EU: info-de@origene.com Minimum Stage Grouping:

IV

TX

T (Extent of Primary

Tumor):

N (Lymph node NX

metastasis):

M (Distant metastasis): M1

**Storage:** Store frozen tissue sections at -80°C.

Stability: All frozen tissue sections are stable for 1 year from date of purchase if stored at -80°C

without repeated freeze/thaws.

## **Product images:**



4x Image



20x Image