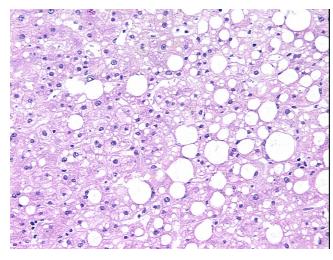

**CASE Diagnosis (from** medical center path

report):

Adenocarcinoma of colon, metastatic

95% hepatocytes, 5% portal triads; Liver with moderate fatty change

71 Age: Gender: Male

**Tumor Grade:** AJCC G2: Moderately differentiated

OriGene Technologies, Inc. 9620 Medical Center Drive, Ste 200

CN: techsupport@origene.cn

Rockville, MD 20850, US Phone: +1-888-267-4436 https://www.origene.com techsupport@origene.com EU: info-de@origene.com



Minimum Stage Grouping:

IV

T (Extent of Primary

Tumor):

N (Lymph node

NX

TX

metastasis):

M (Distant metastasis): M1

**Storage:** Store frozen tissue sections at -80°C.

Stability: All frozen tissue sections are stable for 1 year from date of purchase if stored at -80°C

without repeated freeze/thaws.

## **Product images:**



4x Image



20x Image