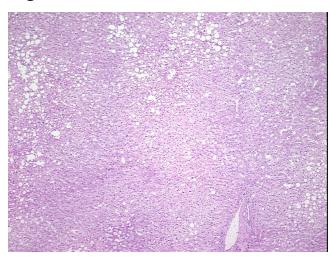

H&E review:

**CASE Diagnosis (from** medical center path

report):

Adenocarcinoma of colon, metastatic

95% hepatocytes, 5% portal triads; Liver with moderate fatty change

71 Age: Gender: Male

**Tumor Grade:** AJCC G2: Moderately differentiated

OriGene Technologies, Inc. 9620 Medical Center Drive, Ste 200

CN: techsupport@origene.cn

Rockville, MD 20850, US Phone: +1-888-267-4436 https://www.origene.com techsupport@origene.com EU: info-de@origene.com



Minimum Stage Grouping:

IV

T (Extent of Primary

Tumor):

N (Lymph node

NX

TX

metastasis):

M (Distant metastasis): M1

**Storage:** Store frozen tissue sections at -80°C.

Stability: All frozen tissue sections are stable for 1 year from date of purchase if stored at -80°C

without repeated freeze/thaws.

## **Product images:**



4x Image



20x Image