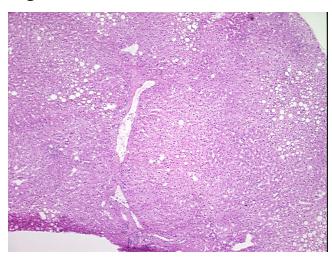

## **Product images:**

4x Image

20x Image

Sample Diagnosis (from Pathology Verification):

Fatty changes to liver

Normal: 0%

Lesional: 100%

Tumor: 0%

Tumor Hypo/Acellular 0%

Tumor Hypo/Acellular Stroma:

Tumor Hypercellular 0%

Stroma:

Necrosis: 0%

Pathology Verification notes from H&E review:

95% hepatocytes, 5% portal triads; Liver with moderate fatty change

CASE Diagnosis (from medical center path

report):

Adenocarcinoma of colon, metastatic