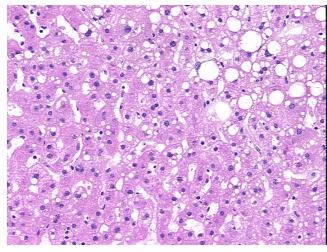

## **Product images:**

4x Image

20x Image

Sample Diagnosis (from Pathology Verification):

Fatty changes to liver

Normal: 0%

Lesional: 100%

Tumor: 0%

Tumor Hypo/Acellular 0%

Tumor Hypo/Acellular Stroma:

Tumor Hypercellular 0%

Stroma:

Necrosis: 0%

Pathology Verification notes from H&E review:

95% hepatocytes, 5% portal triads; Liver with moderate fatty change

CASE Diagnosis (from medical center path

report):

Adenocarcinoma of colon, metastatic