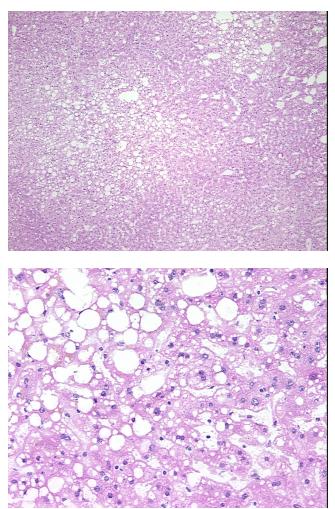

| Product Type:                                           | Frozen Sections                                                     |
|---------------------------------------------------------|---------------------------------------------------------------------|
| Disease State:                                          | Other Disease                                                       |
| Diagnosis Category:                                     | Fatty Changes To Liver                                              |
| Tissue:                                                 | Liver                                                               |
| Frozen Sample ID:                                       | FR65EDE921                                                          |
| Case ID:                                                | CU000005723                                                         |
| Tissue of Origin:                                       | Liver                                                               |
| Site of Finding:                                        | Liver                                                               |
| Appearance:                                             | L                                                                   |
| Sample Diagnosis (from<br>Pathology Verification):      | Fatty changes to liver                                              |
| Normal:                                                 | 0%                                                                  |
| Lesional:                                               | 100%                                                                |
| Tumor:                                                  | 0%                                                                  |
| Tumor Hypo/Acellular<br>Stroma:                         | 0%                                                                  |
| Tumor Hypercellular<br>Stroma:                          | 0%                                                                  |
| Necrosis:                                               | 0%                                                                  |
| Pathology Verification<br>notes from H&E review:        | 98% hepatocytes, 2% portal triads; Liver with moderate fatty change |
| CASE Diagnosis (from<br>medical center path<br>report): | Adenocarcinoma of colon, metastatic                                 |
| Age:                                                    | 71                                                                  |
|                                                         |                                                                     |
| Gender:                                                 | Male                                                                |

## Product images:

×\*//\_

4x Image

20x Image

This product is to be used for laboratory only. Not for diagnostic or therapeutic use. ©2022 OriGene Technologies, Inc., 9620 Medical Center Drive, Ste 200, Rockville, MD 20850, US