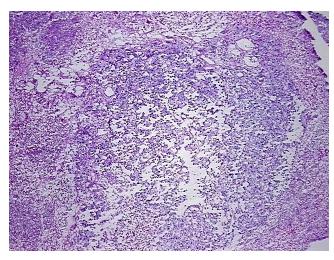

## **Product images:**

4x Image

20x Image

Site of Finding: Uterus

Appearance: Tumor

Sample Diagnosis (from

Pathology Verification):

Adenocarcinoma of endometrium, serous

0% Normal:

Lesional: 0%

Tumor: 63%

**CASE Diagnosis (from** 

medical center path

report):

Adenocarcinoma of endometrium, serous

79 Age:

Gender: **Female** 

**Tumor Grade:** FIGO G3: Poorly differentiated

Minimum Stage