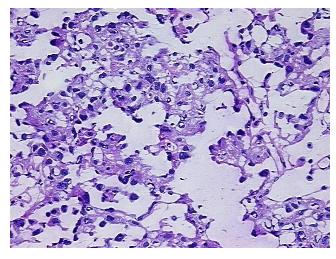

## **Product images:**

4x Image

20x Image

Site of Finding: Uterus

Appearance: Tumor

Sample Diagnosis (from

Pathology Verification):

Adenocarcinoma of endometrium, serous

0% Normal:

Lesional: 0%

Tumor: 63%

**CASE Diagnosis (from** 

medical center path

report):

Adenocarcinoma of endometrium, serous

79 Age:

Gender: **Female** 

**Tumor Grade:** FIGO G3: Poorly differentiated

Minimum Stage