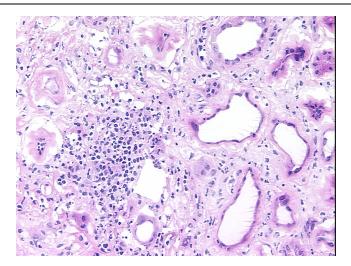

Medical Center Drive, Ste 200

CN: techsupport@origene.cn

Rockville, MD 20850, US Phone: +1-888-267-4436 https://www.origene.com techsupport@origene.com EU: info-de@origene.com



Minimum Stage

Grouping:

T (Extent of Primary

T1 Tumor):

N (Lymph node

NX metastasis):

MXM (Distant metastasis):

**Diagnostic Test Results:** Ulex europaeus agglutinin I ~ UEA1! by IHC, Negative; Vimentin ~ VIM! by IHC, Positive,

moderate; HMB45 melanoma antigen ~ GP100! by IHC, Negative; S100 protein, Negative;

CD31 ~ PECAM1! by IHC, Negative; CD10 ~ CALLA ~ Common ALL antigen! by

Storage: Store frozen tissue sections at -80°C.

Ī

Stability: All frozen tissue sections are stable for 1 year from date of purchase if stored at -80°C

without repeated freeze/thaws.

## **Product images:**



4x Image





20x Image