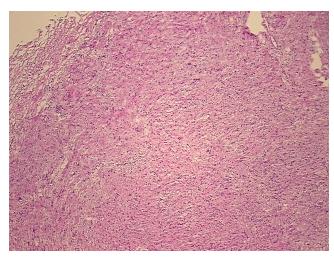

Tumor Hypo/Acellular

Stroma:

49%

**Tumor Hypercellular** 

Stroma:

**Necrosis:** 

1%

**CASE Diagnosis (from** 

medical center path

report):

83 Age:

Gender: **Female** 

**Tumor Grade:** Not Reported Not Reported

Minimum Stage

Grouping:



OriGene Technologies, Inc. 9620 Medical Center Drive, Ste 200

CN: techsupport@origene.cn

Rockville, MD 20850, US Phone: +1-888-267-4436 https://www.origene.com techsupport@origene.com EU: info-de@origene.com

T (Extent of Primary

Tumor):

Not Reported

N (Lymph node

Not Reported

metastasis):

M (Distant metastasis): Not Reported

**Storage:** Store frozen tissue sections at -80°C.

Stability: All frozen tissue sections are stable for 1 year from date of purchase if stored at -80°C

without repeated freeze/thaws.

## **Product images:**



4x Image



20x Image