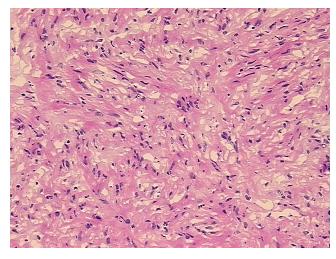

Acellular

Stroma:

49%

**Tumor Hypercellular** 

Stroma:

**Necrosis:** 

1%

**CASE Diagnosis (from** 

medical center path

report):

83 Age:

Gender: **Female** 

**Tumor Grade:** Not Reported Not Reported

Minimum Stage

Grouping:



OriGene Technologies, Inc. 9620 Medical Center Drive, Ste 200

CN: techsupport@origene.cn

Rockville, MD 20850, US Phone: +1-888-267-4436 https://www.origene.com techsupport@origene.com EU: info-de@origene.com

T (Extent of Primary

Tumor):

Not Reported

N (Lymph node

Not Reported

metastasis):

M (Distant metastasis): Not Reported

**Storage:** Store frozen tissue sections at -80°C.

Stability: All frozen tissue sections are stable for 1 year from date of purchase if stored at -80°C

without repeated freeze/thaws.

## **Product images:**



4x Image



20x Image