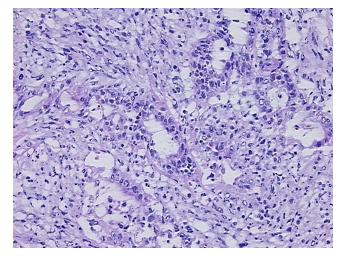

r 0%

Tumor Hypo/Acellular Stroma:

Sti Oilia.

Tumor Hypercellular 1%

Stroma:

Necrosis: 14%

CASE Diagnosis (from medical center path

report):

**Age:** 62

Gender: Not specified

**Tumor Grade:** FIGO GX: Grade cannot be assessed

ΙR

Minimum Stage

Grouping:

OriGene Technologies, Inc.

9620 Medical Center Drive, Ste 200 Rockville, MD 20850, US Phone: +1-888-267-4436 https://www.origene.com techsupport@origene.com EU: info-de@origene.com CN: techsupport@origene.cn





T (Extent of Primary

Tumor):

T1b

N (Lymph node

N0

metastasis):

M (Distant metastasis): MX

**Storage:** Store frozen tissue sections at -80°C.

Stability: All frozen tissue sections are stable for 1 year from date of purchase if stored at -80°C

without repeated freeze/thaws.

## **Product images:**



4x Image



20x Image