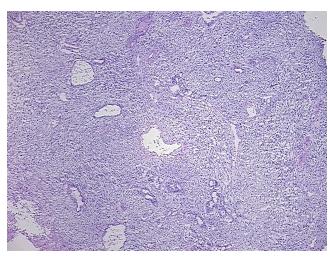

ypo/Acellular 0%

Tumor Hypo/Acellular Stroma:

Sti Oilia.

Tumor Hypercellular 1%

Stroma:

Necrosis: 14%

CASE Diagnosis (from medical center path

report):

**Age:** 62

Gender: Not specified

**Tumor Grade:** FIGO GX: Grade cannot be assessed

ΙR

Minimum Stage

Grouping:

OriGene Technologies, Inc.

9620 Medical Center Drive, Ste 200 Rockville, MD 20850, US Phone: +1-888-267-4436 https://www.origene.com techsupport@origene.com EU: info-de@origene.com CN: techsupport@origene.cn





T (Extent of Primary

Tumor):

T1b

N (Lymph node

N0

metastasis):

M (Distant metastasis): MX

**Storage:** Store frozen tissue sections at -80°C.

Stability: All frozen tissue sections are stable for 1 year from date of purchase if stored at -80°C

without repeated freeze/thaws.

## **Product images:**



4x Image



20x Image