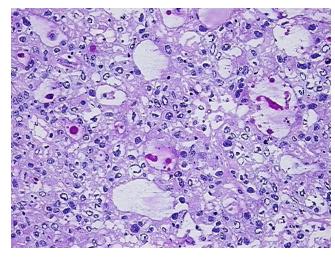

ercellular** 5%

Stroma:

**Necrosis:** 15%

**CASE Diagnosis (from** 

medical center path

report):

Adenocarcinoma of endometrium, papillary serous

70 Age:

Gender: **Female** 

**Tumor Grade:** FIGO G3: Poorly differentiated ΙB

0%

Minimum Stage

Grouping:

OriGene Technologies, Inc. 9620 Medical Center Drive, Ste 200

CN: techsupport@origene.cn

Rockville, MD 20850, US Phone: +1-888-267-4436 https://www.origene.com techsupport@origene.com EU: info-de@origene.com



T (Extent of Primary

Tumor):

pT1b

N (Lymph node

pN0

metastasis):

M (Distant metastasis): pMX

**Storage:** Store frozen tissue sections at -80°C.

Stability: All frozen tissue sections are stable for 1 year from date of purchase if stored at -80°C

without repeated freeze/thaws.

## **Product images:**



4x Image



20x Image