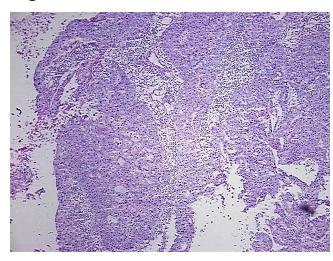

**Tumor Hypercellular** 5%

Stroma:

**Necrosis:** 15%

**CASE Diagnosis (from** 

medical center path

report):

Adenocarcinoma of endometrium, papillary serous

70 Age:

Gender: **Female** 

**Tumor Grade:** FIGO G3: Poorly differentiated ΙB

0%

Minimum Stage

Grouping:

OriGene Technologies, Inc. 9620 Medical Center Drive, Ste 200

CN: techsupport@origene.cn

Rockville, MD 20850, US Phone: +1-888-267-4436 https://www.origene.com techsupport@origene.com EU: info-de@origene.com



T (Extent of Primary

Tumor):

pT1b

N (Lymph node

pN0

metastasis):

M (Distant metastasis): pMX

**Storage:** Store frozen tissue sections at -80°C.

Stability: All frozen tissue sections are stable for 1 year from date of purchase if stored at -80°C

without repeated freeze/thaws.

## **Product images:**



4x Image



20x Image